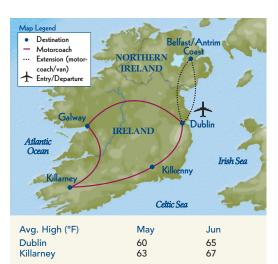

Begin in Dublin with a tour of Ireland's beautiful capital as well as time to explore on your own. Next, head west to Galway and primitive Inismor, the largest of the fabled Aran Islands. Travel south along the breathtaking coastline of County Clare, and cross by ferry into gorgeous County Kerry and explore Killarney. Travel along the picturesque Ring of Kerry, and visit 15th-century Blarney Castle, home of the celebrated Blarney Stone. Finally, tour the cultural capital of Kilkenny before returning to Dublin for a festive farewell dinner.

# **Your Small Group Tour Highlights**

Dublin touring, including Trinity College and St. Patrick's Cathedral ... Magnificent natural scenery of counties Galway and Kerry: Cliffs of Moher, the Burren, Connemara ... Irish sheepdog demonstration ... Beautiful Kylemore Abbey ... Dramatic Aran Islands ... Ring of Kerry scenic drive ... Historic Muckross House ... Visit to Blarney Castle ... Rock of Cashel ... Kilkenny Castle ... Outstanding small group accommodations that enhance the Irish experience

| Day                                                                                    | Itinerary   | Hotel                     | Rating           |  |
|----------------------------------------------------------------------------------------|-------------|---------------------------|------------------|--|
| 1                                                                                      | Depart U.S. | for Dublin                |                  |  |
| 2-3                                                                                    | Dublin      | The Shelbourne<br>Dublin  | Deluxe           |  |
| 4-6                                                                                    | Galway      | The Twelve Hotel          | Sup. First Class |  |
| 7-9                                                                                    | Killarney   | Killarney Royal           | Sup. First Class |  |
| 10-11                                                                                  | Kilkenny    | Pembroke Hotel            | Sup. First Class |  |
| 12                                                                                     | Dublin      | Finnstown<br>Castle Hotel | Deluxe           |  |
| 13                                                                                     | Depart Dub  | olin for U.S.             |                  |  |
| Ratings are based on the Hotel & Travel Index, the travel industry standard reference. |             |                           |                  |  |