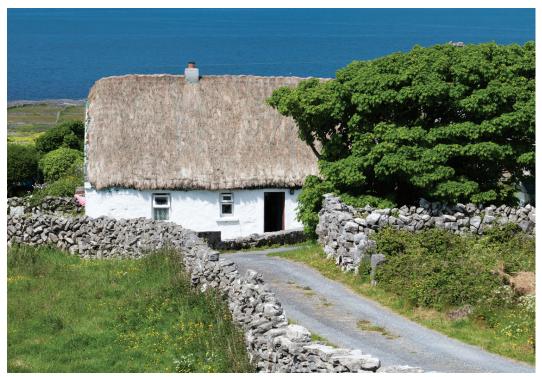

Cover Photo: We visit 15th-century Ross Castle in Killarney National Park on Day 8.

Aran Island scene

history has been an inspiration to artists, writers, and filmmakers. Sitting across Galway Bay in the midst of the Atlantic, the islands feature primitive stone forests, early Christian churches, and medieval castles – as well as shops, galleries, and restaurants. An islander guides our tour here, imparting local lore along the way. We stop at Dun Aenghus Fortress, the three prehistoric stone walls crowning the tallest cliffs of Inismor; have lunch in a local pub; and enjoy some free time before returning to the mainland and our hotel late this afternoon. Dinner tonight is at a local restaurant in the village of Bearna. *B*,*L*,*D* 

**Day 6: Galway/Aran Islands** Today we embark on an excursion to Inismor, the largest of the fabled Aran Islands, whose unique culture and