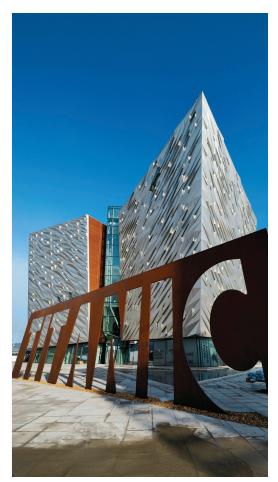

# **Your Tour Price Includes**

- Round-trip private motorcoach or van transportation Dublin/Belfast
- 3 nights' accommodations: 2 nights in Belfast at Fitzwilliam Hotel (Deluxe); 1 night in Dublin at Carlton Hotel Dublin Airport (Superior First Class)
- 7 meals: 3 breakfasts, 1 lunch, 3 dinners
- Extensive sightseeing including Belfast, Antrim Coast (Giant's Causeway UNESCO site, Bushmill's Distillery, Carrick-a-rede Bridge), new Titanic Museum in Belfast
- Services of an Odysseys Unlimited representative
- Gratuities for dining room servers, airport and hotel porters

Titanic Museum, optional extension