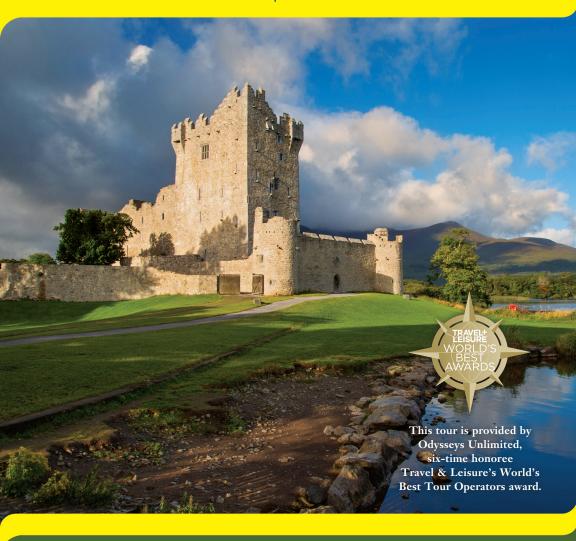

Cover Photo: We visit 15th-century Ross Castle in Killarney National Park on Day 8.

Aran Island scene

history has been an inspiration to artists, writers, and filmmakers. Sitting across Galway Bay in the midst of the Atlantic, the islands feature primitive stone forests, early Christian churches, and medieval castles – as well as shops, galleries, and restaurants. An islander guides our tour here, imparting local lore along the way. We stop at Dun Aenghus Fortress, the three prehistoric stone walls crowning the tallest cliffs of Inismor; have lunch in a local pub; and enjoy some free time before returning to the mainland and our hotel late this afternoon. Dinner tonight is at a local restaurant in the village of Bearna. *B*,*L*,*D* 

**Day 8: Killarney** Our exploration of this attractive town, founded as a resort in the 18<sup>th</sup> century, begins with a jaunting-cart ride from the center of town to 15<sup>th</sup>-century Ross Castle, the last stronghold to fall to Oliver Cromwell's forces in 1652. Then we travel by boat to Muckross House, a 19<sup>th</sup>-century Elizabethan-style manor with the Kerry Folklife Centre showcasing the art