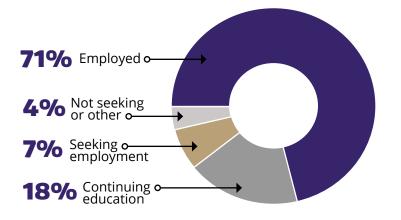

# 2015–2016 ALUMNI SURVEY FIRST DESTINATION DATA



Each year, the Office of Educational Assessment, in coordination with the Career & Internship Center, follows up with new alumni of UW undergraduate programs **6 months after graduation** to identify their current employment status. Of the 7,526 UW-Seattle graduates surveyed, there was a **29% response rate** with **2,215 alumni** sharing their current status.



# Location of recent graduates



**80%** WA **2%** AK/ID/OR

**6%** CA / HI

1% Mountain states

**2%** Central states

**3%** Eastern states

**6%** International

# **EMPLOYMENT**



### **EXPERIENTIAL LEARNING**



### **CONTINUING EDUCATION**