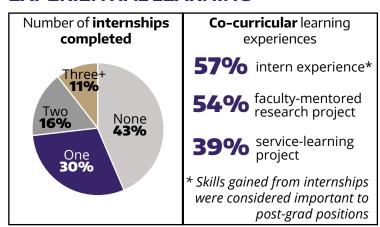

# 2015–2016 ALUMNI SURVEY FIRST DESTINATION DATA



Each year, the Office of Educational Assessment, in coordination with the Career & Internship Center, follows up with new alumni of UW undergraduate programs **6 months after graduation** to identify their current employment status. Of the 7,526 UW-Seattle graduates surveyed, there was a **29% response rate** with **2,215 alumni** sharing their current status.



# Location of recent graduates



**80%** WA **2%** AK/ID/OR

**6%** CA / HI

1% Mountain states

**2%** Central states

**3%** Eastern states

**6%** International

# **EMPLOYMENT**



### **EXPERIENTIAL LEARNING**



### **CONTINUING EDUCATION**