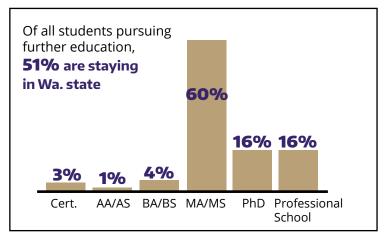

# 2015–2016 ALUMNI SURVEY FIRST DESTINATION DATA



Each year, the Office of Educational Assessment, in coordination with the Career & Internship Center, follows up with new alumni of UW undergraduate programs **6 months after graduation** to identify their current employment status. Of the 7,526 UW-Seattle graduates surveyed, there was a **29% response rate** with **2,215 alumni** sharing their current status.



# Location of recent graduates



**80%** WA **2%** AK/ID/OR

**6%** CA / HI

1% Mountain states

**2%** Central states

**3%** Eastern states

**6%** International

# **EMPLOYMENT**



### **EXPERIENTIAL LEARNING**



### **CONTINUING EDUCATION**