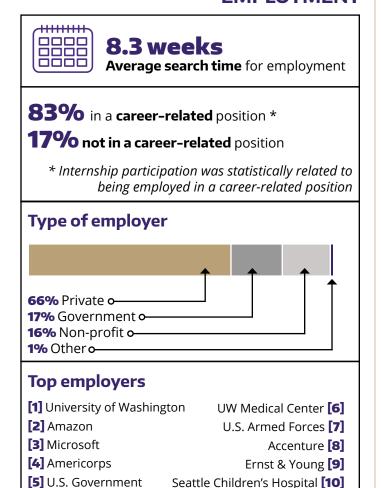

# 2015–2016 ALUMNI SURVEY FIRST DESTINATION DATA



Each year, the Office of Educational Assessment, in coordination with the Career & Internship Center, follows up with new alumni of UW undergraduate programs **6 months after graduation** to identify their current employment status. Of the 7,526 UW-Seattle graduates surveyed, there was a **29% response rate** with **2,215 alumni** sharing their current status.



# Location of recent graduates



**80%** WA **2%** AK/ID/OR

**6%** CA / HI

1% Mountain states

**2%** Central states

**3%** Eastern states

**6%** International

# **EMPLOYMENT**



### **EXPERIENTIAL LEARNING**



### **CONTINUING EDUCATION**