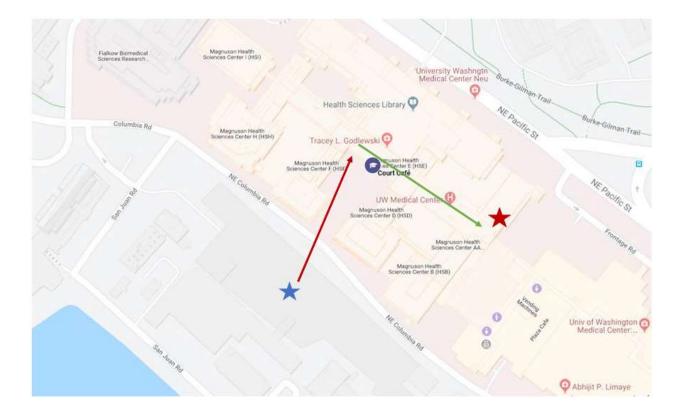

**From S-1 Parking:** From the center of the S-1 parking garage on NE Columbia Road (blue star), cross Columbia Road, go up the stairs to the courtyard, and head to the doors at the northwest corner of the courtyard (follow the red arrow). Take a right and walk down two long corridors (through E-wing and C-wing – follow the green arrow), and you will find us in A-204 (red star).