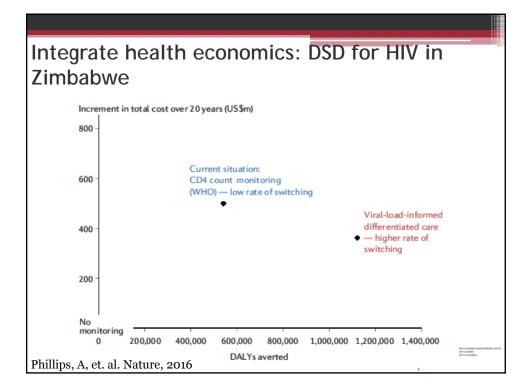

|             |











| HTC cost per p<br>(2012 USD)         |                                 | G                                                                         |
|--------------------------------------|---------------------------------|---------------------------------------------------------------------------|
|                                      | HIV-                            | HIV +                                                                     |
|                                      | HIV testing and counseling only | Counselor follow up at 1,<br>3, & 6 months to<br>encourage linkage to ART |
| Home based HTC<br>Point of care CD4) | 8.32                            | 28.29                                                                     |