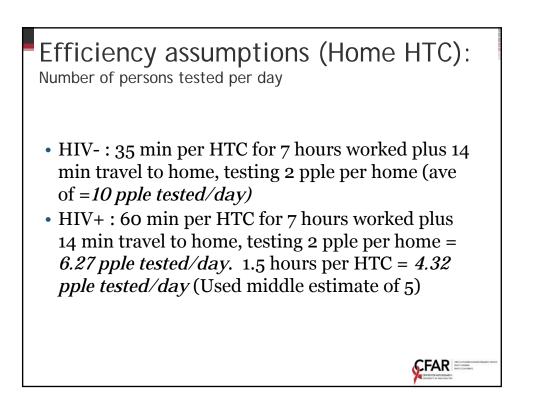

| HTC cost per p<br>(2012 USD)         |                                 | G                                                                         |
|--------------------------------------|---------------------------------|---------------------------------------------------------------------------|
|                                      | HIV-                            | HIV +                                                                     |
|                                      | HIV testing and counseling only | Counselor follow up at 1,<br>3, & 6 months to<br>encourage linkage to ART |
| Home based HTC<br>Point of care CD4) | 8.32                            | 28.29                                                                     |