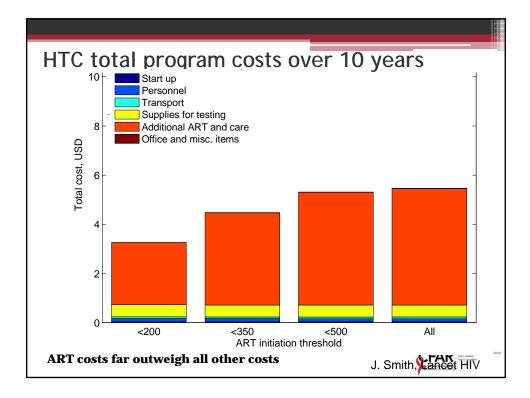

|             |











| HTC cost per p<br>(2012 USD)         |                                 | G                                                                         |
|--------------------------------------|---------------------------------|---------------------------------------------------------------------------|
|                                      | HIV-                            | HIV +                                                                     |
|                                      | HIV testing and counseling only | Counselor follow up at 1,<br>3, & 6 months to<br>encourage linkage to ART |
| Home based HTC<br>Point of care CD4) | 8.32                            | 28.29                                                                     |