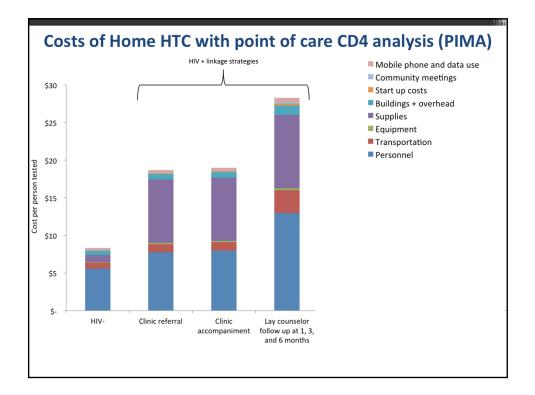

| HTC cost per p<br>(2012 USD)         |                                 | G                                                                         |
|--------------------------------------|---------------------------------|---------------------------------------------------------------------------|
|                                      | HIV-                            | HIV +                                                                     |
|                                      | HIV testing and counseling only | Counselor follow up at 1,<br>3, & 6 months to<br>encourage linkage to ART |
| Home based HTC<br>Point of care CD4) | 8.32                            | 28.29                                                                     |