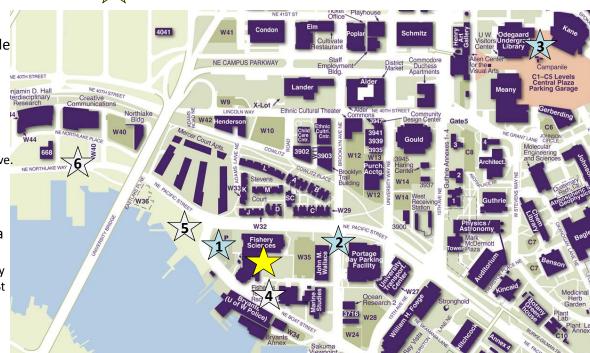

# Parking at UW Fisheries Science Building

1122 NE Boat Street, Seattle, WA 98105

## All-day options:

- \$9 all day if in by 9:30am
- 2. UW Lot Portage Bay **Parking Facility** 
  - \$15/day, cash only
  - Must enter at Brooklyn Ave. entrance between 7:30 -10:30 am
  - Must park on upper level
- 3. UW Lot Central Plaza Parking Garage
  - \$15/day, credit cards okay
  - Enter at 15th Ave & 40th St Gatehouse

# Hourly options:

- 5. 2-hr free parking within Gravel Lot at SW corner of Pacific & Boat
- 2-hr free parking along Northlake Way