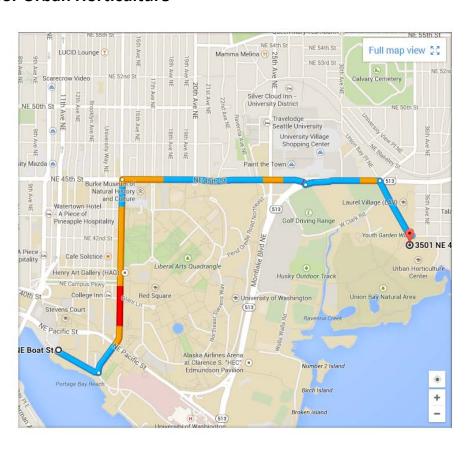

## **Directions to UW Botanic Gardens Center for Urban Horticulture**

3501 NE 41st Street, Seattle, WA

Drive 2.0 mi, 6 min

### O 1122 NE Boat St Seattle, WA 98105

1. Head southeast on NE Boat St toward Brooklyn Ave NE Turn left onto 15th Ave NE Turn right onto NE 45th St Turn left to stay on NE 45th St Take the 1st right onto Mary Gates Memorial Dr NE 1 6. Continue onto NE 41st St 1 Destination will be on the right

### 3501 NE 41st St

Seattle, WA 98105

other events may cause conditions to differ from the map results, and you should plan your route accordingly. You must obey all signs or notices regarding your route.