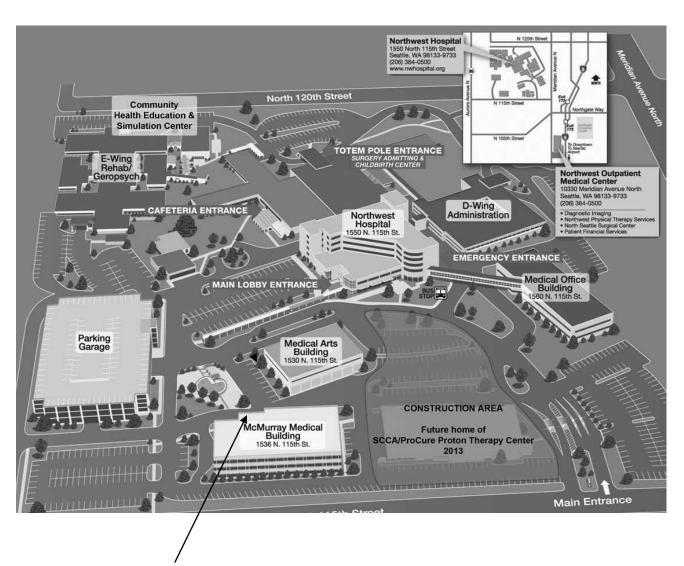

## **CLINIC ADDRESS:**

NORTHWEST HOSPITAL
MCMURRAY BUILDING\*, SUITE 130
1536 N 115<sup>™</sup> St.
SEATTLE, WA 98133

\*The **McMurray Building** is on 115<sup>th</sup> St., but the entrance is on the opposite side facing the parking lots. Please see map on reverse for exact clinic location on the NWH Campus.

## **NORTHWEST HOSPITAL CAMPUS MAP**

The MS Center is located in the McMurray Building, at the Southwest corner of the campus

MCMURRAY BUILDING ENTRANCE