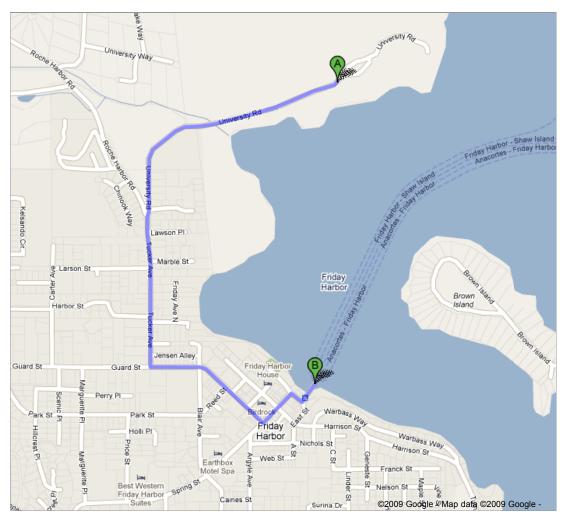

To see all the details that are visible on the screen, use the "Print" link next to the map.

## Driving directions to Ferry Dock, Friday Harbor, WA 98250

1.6 mi – about 5 mins

620 University Rd Friday Harbor, WA 98250

| •                                                         |        |
|-----------------------------------------------------------|--------|
| 1. Head southwest on University Rd toward Roche Harbor Rd | 0.7 mi |
| 2. Continue onto Tucker Ave                               | 0.4 mi |
| 3. Turn left at Guard St                                  | 0.1 mi |
| 4. Continue onto 2nd St                                   | 0.2 mi |
| 5. Turn left at Spring St                                 | 0.1 mi |
| 6. Turn right at Front St S                               | 194 ft |
| 7. Take the 1st left onto Ferry Dock                      | 292 ft |
| •                                                         |        |

Ferry Dock

Friday Harbor, WA 98250

These directions are for planning purposes only. You may find that construction projects, traffic, weather, or other events may cause conditions to differ from the map results, and you should plan your route accordingly. You must obey all signs or notices regarding your route.