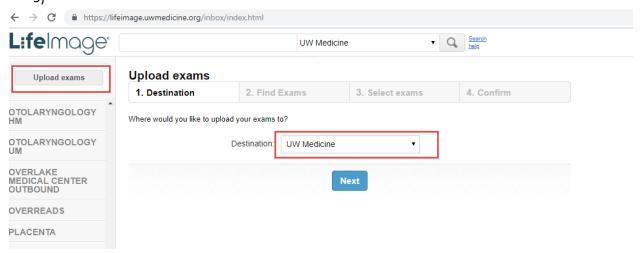

- Log into LifeImage LILA with your AMC credentials. https://lifeimage.uwmedicine.org/inbox/index.html
- 4) Upload your images to the UW Medicine inbox.
- 5)

\*\*\*- Still having issues contact LifeImage support at 1-877-959-5615.