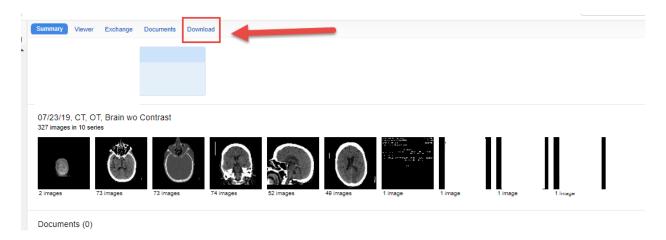

## Resolution:

 Login to lifeimage cloud using the <u>uwradit@uw.edu</u>. Password is in Splash ID https://cloud.lifeimage.com/universal-inbox/login

Use the UW Medicine account

2) Find the exam that did not download and manually download them to your PC.