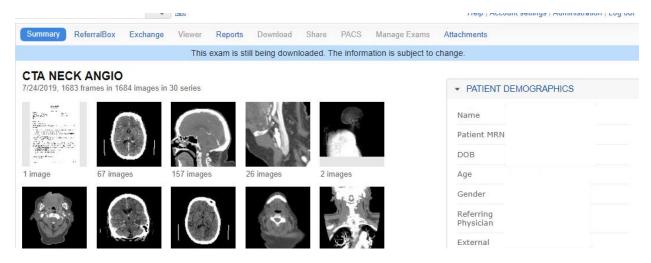

## LifeImage: Images not fully downloading in LILA

Issue: Images will not fully download from lifeImage cloud to LILA (LifeImage Local Application)

Users will see the images in LILA but are unable to nominate or send the images to PACS.

Users will see the following: