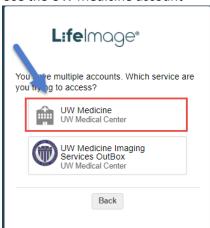

## Resolution:

 Login to lifeimage cloud using the <u>uwradit@uw.edu</u>. Password is in Splash ID https://cloud.lifeimage.com/universal-inbox/login

Use the UW Medicine account

2) Find the exam that did not download and manually download them to your PC.