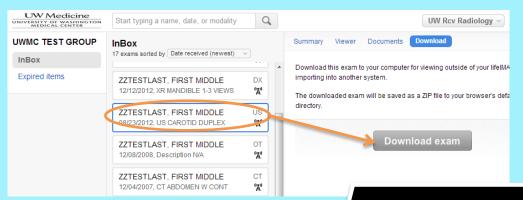

## Recipient Info/Guide

Go to url: https://cloud.lifeimage.com/

Login

Expired items

**Login to Outbox** 

Find Exam, **Click Download** 

**Download** 

DONE!