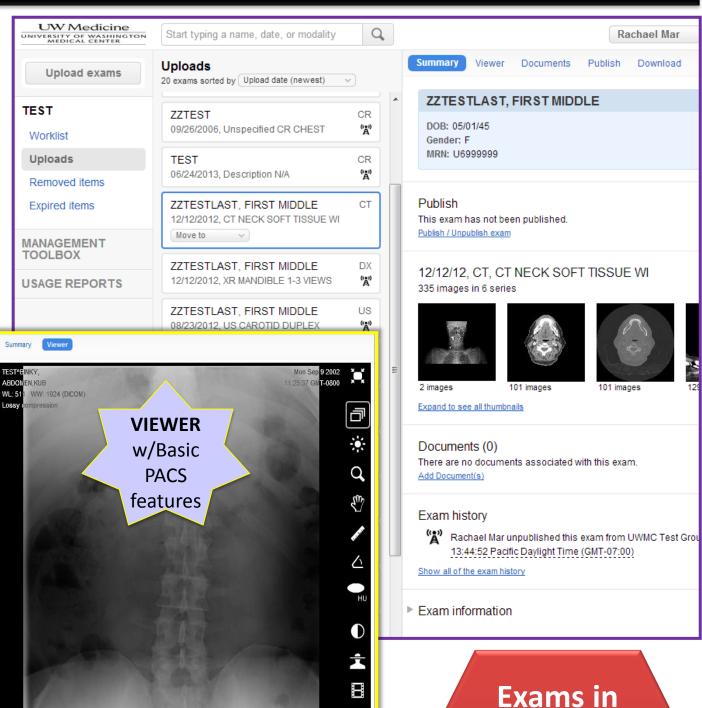

## **Outbox Summary/Viewer**

y Tilt: 0

: 0.000

OutBox will
PURGE after
90 days