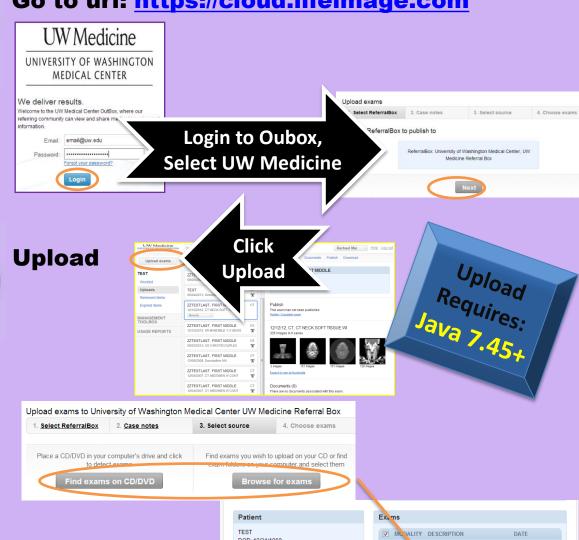

#### Go to url: https://cloud.lifeimage.com

Verify it is in the Cloud

"Downloaded Indicates it is in the Cloud

Description N/A

12/21/2010