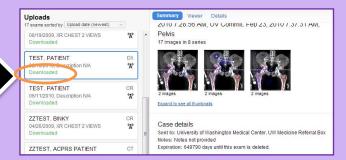

#### Go to url: https://cloud.lifeimage.com

Verify it is in the Cloud

"Downloaded Indicates it is in the Cloud

Description N/A

12/21/2010

## **Outbox Summary/Viewer**

y Tilt: 0

: 0.000

OutBox will
PURGE after
90 days