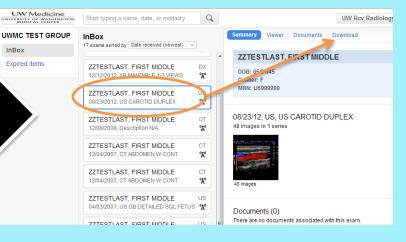

## Recipient Info/Guide

Go to url: https://cloud.lifeimage.com/

Login

Expired items

**Login to Outbox** 

Find Exam, **Click Download** 

**Download** 

DONE!