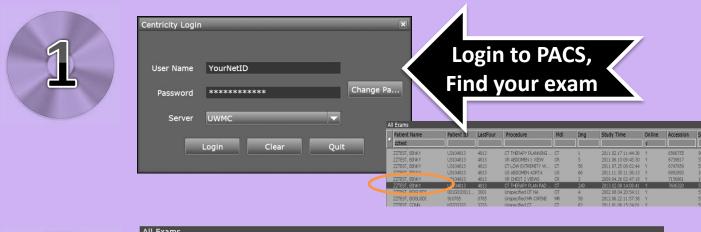

### **UW Medicine** -> OutBox

All Exams Patient ID Procedure Study Time ZZTEST, BINKY U3104813 **©** Exam Export ZZTEST, BINKY U3104813 DICOM Send ZZTEST, BINKY U3104813 ZZTEST, BINKY U3104813 Please Select Item Please Select Destination ZZTEST, BINKY All Images in Exam(s)  $\overline{\phantom{a}}$ LifeIMAGE Test Outbox 001G01D011 Samantha's PC ent Name KOGOITO'S PL **DICOM Send to** BINKY CT THERAPY. AW Server Harborviow LifeIMAGE Outbox LifeIMAGE Test Cutbox lifeIMAGE Outbox LifeIMAGE Test I 1box SCCA E-Mix LifeIMAGE Test Kidlec ZZTEST, PAT ANEW Do NOT Send 50 ZZTEST, PATIENT U2390747 55 55 56 ZZTEST, PATIENT U2390747 Send Mode : 

Immediate 

Batch ZZTEST, PATIENT U2390747 Reasons for Sending Exam(s) ZZTEST, PATIENT U2390747 58 ZZTEST, PATIENT U2390747 Archive Consultation Read Archive, Read ZZTEST, PATIENT ZZTEST, PATIENT U2390747 🔘 Transcribe 🥒 Archive, Transcribe 🔵 Exam Data Upd🗤 Exam Complete