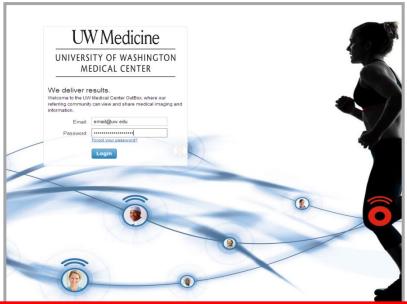

To Publish: https://cloud.lifeimage.com

Login to Outbox, Select Exam, Click Publish.