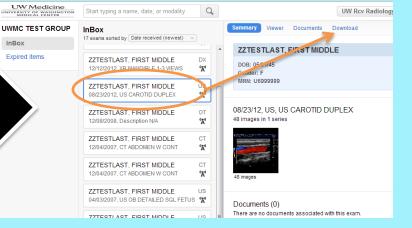

## Recipient Info/Guide

Go to url: <a href="https://cloud.lifeimage.com/">https://cloud.lifeimage.com/</a>

2

Find Exam,
Click Download

Download

DONE!