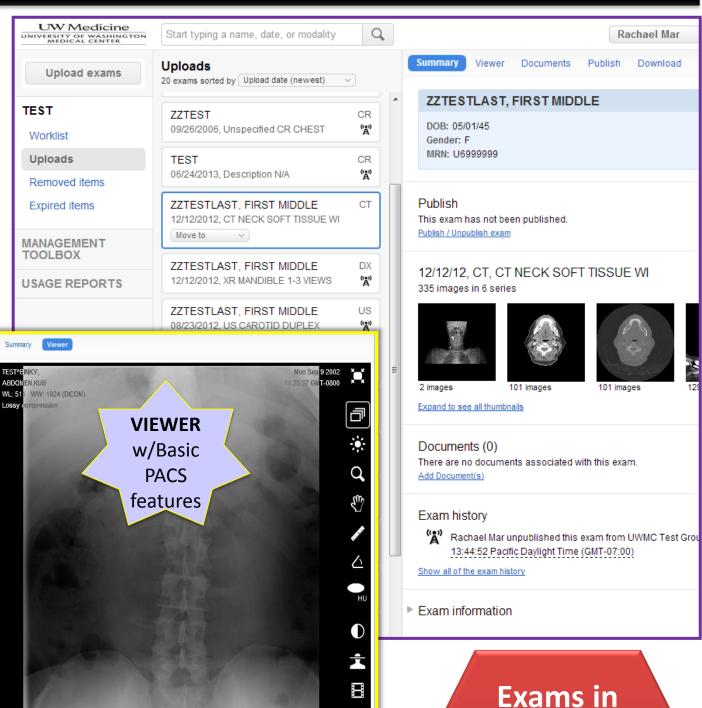

# **Outbox Summary/Viewer**

y Tilt: 0

: 0.000

OutBox will
PURGE after
90 days