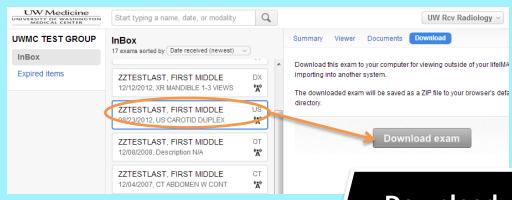

## Recipient Info/Guide

Go to url: <a href="https://cloud.lifeimage.com/">https://cloud.lifeimage.com/</a>

2

Find Exam,
Click Download

Download

DONE!