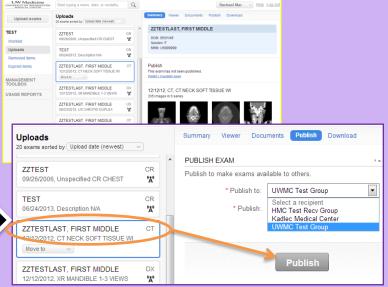

To Publish: https://cloud.lifeimage.com

Login to Outbox, Select Exam, Click Publish.