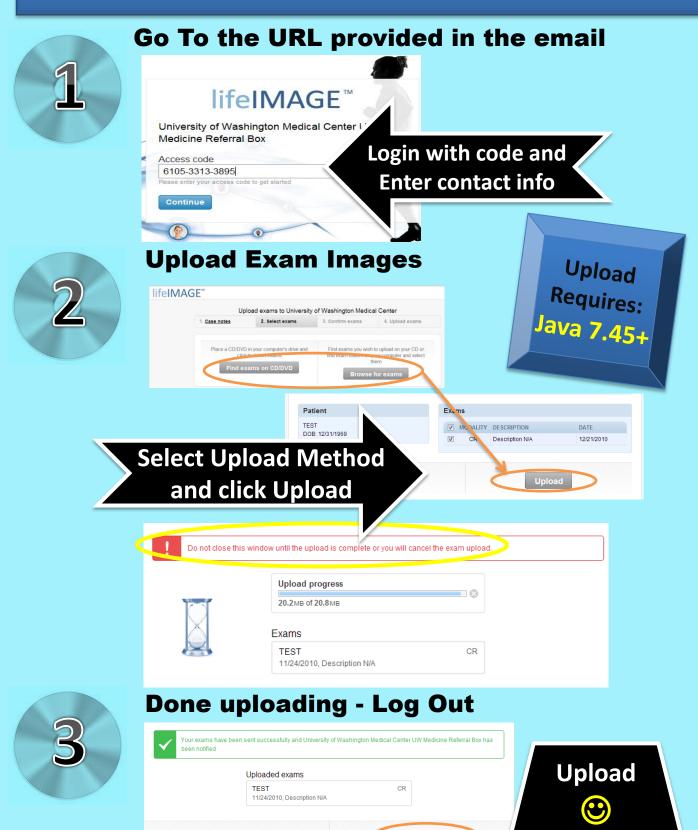

mporary Access Code to login.

## USB/CD -> Cloud -> UW

**Cloud-Based Image Exchange Solution** 



Referral Box is for Other Hospitals to Send to UW Medicine through the lifeIMAGE cloud.

The Single Use Access code you received expires in 100 hours. If your code expires, ask your contact to get a new one.

Other UW Medicine Fileroom Contact numbers:

Cardiology/Cardiac Surgery (866) 894-3278
Radiology Harborview Medical Center (206) 744-6730
Radiology Seattle Cancer Care Alliance (206) 288-1454

Radiology Univ of WA Medical Center (206) 598-6206

For More Information, visit the UW Medicine Imaging Services website: <a href="http://depts.washington.edu/pacshelp/docs/Training/lifeimage.html">http://depts.washington.edu/pacshelp/docs/Training/lifeimage.html</a>

## **UPLOAD** to the Cloud



Done (log out)

Upload more exams