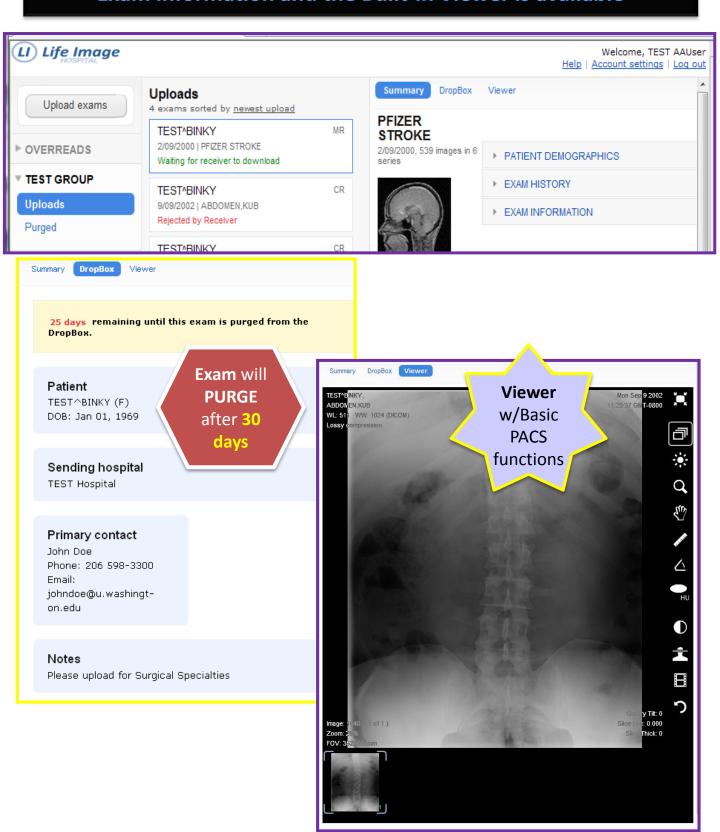

complete.
UW Medicine can view the exam.



### 3. Submit Web Form

This will notify UW Medicine to obtain uploaded exam



Go to url: www.reachuw.org





Don't have a web form key for your Hospital?

Contact: Radiology Fileroom UWMC – Arthur Gines artgines@uw.edu Radiology HMC - George gcua@uw.edu OR Jeff farrj@uw.edu

### **CHECK STATUS**

Check download status at <a href="https://cloud.lifeimage.com/">https://cloud.lifeimage.com/</a>



#### **EXAM STATUS LIST**

**Uploading** – Exam uploading to the Referral Box

Ready – Exam Uploaded successfully. Receiver can view or download exam

**Downloaded** – Exam downloaded by the Receiver

**Rejected by Receiver** – Exam was rejected, Click to see reason and message

# EXAM INFO/VIEWER

Exam information and the Built-in Viewer is available