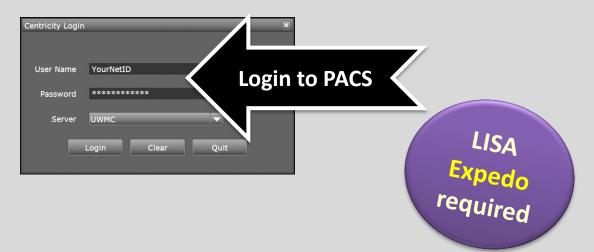

# PACS -> Cloud -> UW

**Cloud-Based Image Exchange Solution** 

Referral Box (Using Expedo) is for Other Hospitals to Send to UW Medicine from their PACS.

This method requires the Sending Hospital to have:

- Expedo Application installed as a DICOM router
- lifeIMAGE Referral Box User Account (see page 3)
- Web Form Hospital Key (see page 4)

**CONTACT UW Helpdesk to put in a request:** 

(206) 543-7012 <u>mcsos@uw.edu</u> lifeIMAGE Referral Box DICOM router Install Request