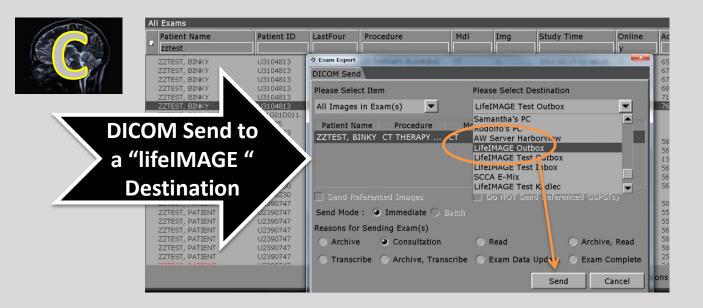

tructions for the Outside Hospital to Send to UW directly from their PACS system (using Expedo).

# PACS -> Cloud -> UW

**Cloud-Based Image Exchange Solution** 



Referral Box (Using Expedo) is for Other Hospitals to Send to UW Medicine from their PACS.

This method requires the Sending Hospital to have:

- Expedo Application installed as a DICOM router
- lifeIMAGE Referral Box User Account (see page 3)
- Web Form Hospital Key (see page 4)

**CONTACT UW Helpdesk to put in a request:** 

(206) 543-7012 <u>mcsos@uw.edu</u> lifeIMAGE Referral Box DICOM router Install Request

For More Information, visit the UW Medicine Imaging Services website: http://depts.washington.edu/pacshelp/docs/Training/lifeimage.html

## 1. Send Exam(s)

Once you send from PACS, it is instantly available!











## 2. CHECK STATUS (Optional)

Verify it uploaded to UW Medicine & Check status

### Verify Exam Upload Completion



#### Go to url: https://cloud.lifeimage.com/





#### How to Verify that the exams are there?



If you see "Downloaded",
Your exam upload is complete.
UW Medicine can view the exam.



### 3. Submit Web Form

This will notify UW Medicine to obtain uploaded exam



Go to url: www.reachuw.org





Don't have a web form key for your Hospital?

Contact: Radiology Fileroom UWMC – Arthur Gines artgines@uw.edu Radiology HMC - George gcua@uw.edu OR Jeff farrj@uw.edu

### **CHECK STATUS**

Check download status at <a href="https://cloud.lifeimage.com/">https://cloud.lifeimage.com/</a>



#### **EXAM STATUS LIST**

**Uploading** – Exam uploading to the Referral Box

Ready – Exam