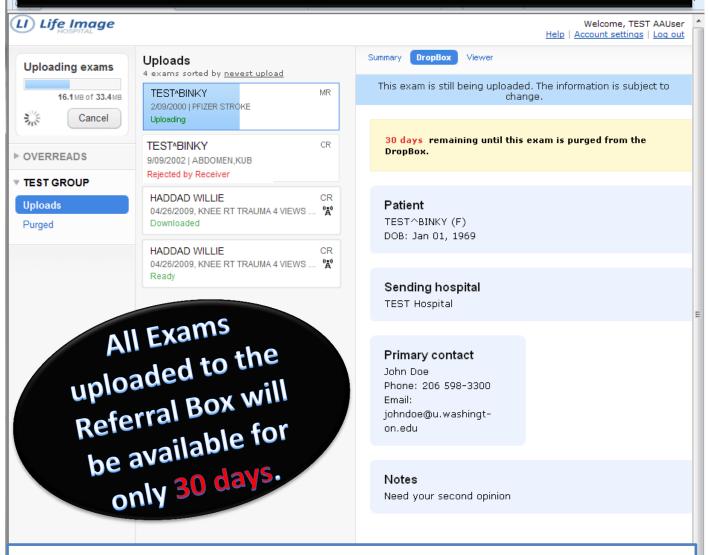

### **CHECK STATUS**

Check download status at <a href="https://cloud.lifeimage.com/">https://cloud.lifeimage.com/</a>

#### **EXAM STATUS LIST**

**Uploading** – Exam uploading to the Referral Box

Ready – Exam Uploaded successfully. Receiver can view or download exam

**Downloaded** – Exam downloaded by the Receiver

**Rejected by Receiver** – Exam was rejected, Click to see reason and message