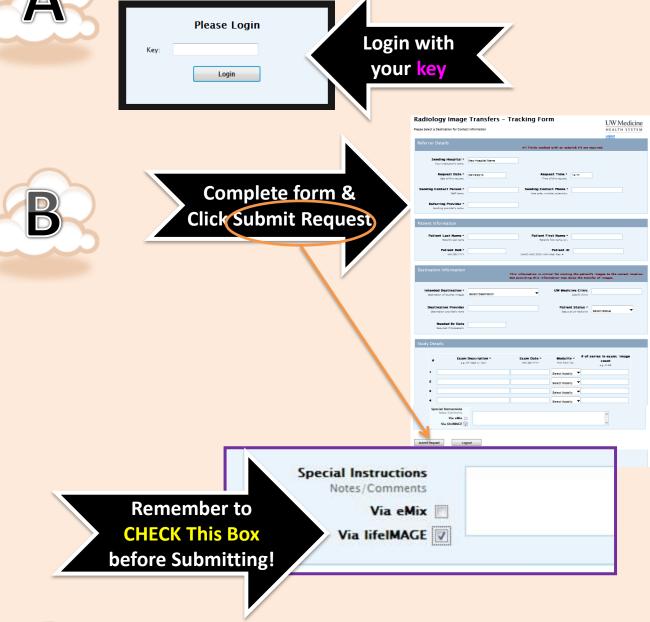

### 3. Submit Web Form

This will notify UW Medicine to obtain uploaded exam

Go to url: www.reachuw.org

Don't have a web form key for your Hospital?

Contact: Radiology Fileroom UWMC – Arthur Gines artgines@uw.edu Radiology HMC - George gcua@uw.edu OR Jeff farrj@uw.edu