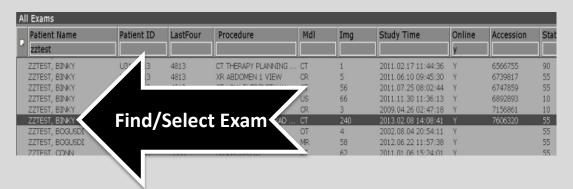

nstructions for the Outside Hospital to Send to UW directly from their PACS system (using Expedo).

# PACS -> Cloud -> UW

**Cloud-Based Image Exchange Solution** 



Referral Box (Using Expedo) is for Other Hospitals to Send to UW Medicine from their PACS.

This method requires the Sending Hospital to have:

- Expedo Application installed as a DICOM router
- lifeIMAGE Referral Box User Account (see page 3)
- Web Form Hospital Key (see page 4)

**CONTACT UW Helpdesk to put in a request:** 

(206) 543-7012 <u>mcsos@uw.edu</u> lifeIMAGE Referral Box DICOM router Install Request

For More Information, visit the UW Medicine Imaging Services website: http://depts.washington.edu/pacshelp/docs/Training/lifeimage.html

## 1. Send Exam(s)

Once you send from PACS, it is instantly available!











## 2. CHECK STATUS (Optional)

Verify it uploaded to UW Medicine & Check status

### Verify Exam Upload Completion



#### Go to url: https://cloud.lifeimage.com/





#### How to Verify that the exams are there?



If you see "Downloaded",
Your exam upload is complete.
UW Medicine can view the exam.



### 3. Submit Web Form

This will notify UW Medicine to obtain uploaded exam



Go to url: www.reachuw.org





Don't have a web form key for your Hospital?

Contact: Radiology Fileroom UWMC – Arthur Gines artgines@uw.edu Radiology HMC - George gcua@uw.edu OR Jeff farrj@uw.edu

### **CHECK STATUS**

Check download status at <a href="https://cloud.lifeimage.com/">https://cloud.lifeimage.com/</a>



#### **EXAM STATUS LIST**

**Uploading** – Exam uploading to the Referral Box

Ready – Exa