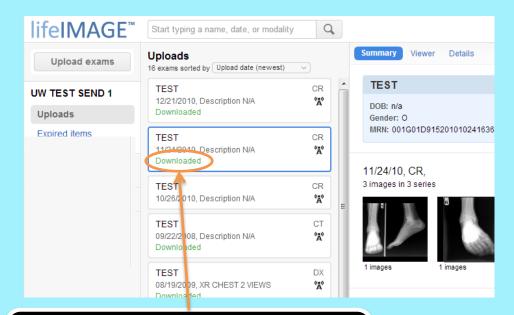

### Verify Exam Upload Completion

#### Go to url: https://cloud.lifeimage.com/

#### How to Verify that the exams are there?

If you see "Downloaded",
Your exam upload is complete.
UW Medicine can view the exam.