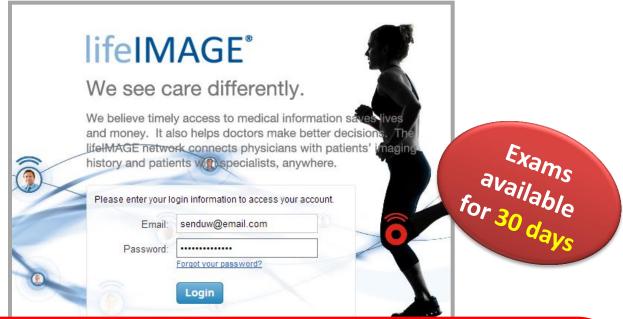

#### Go to url: https://cloud.lifeimage.com/

#### How to Verify that the exams are there?

If you see "Downloaded",
Your exam upload is complete.
UW Medicine can view the exam.