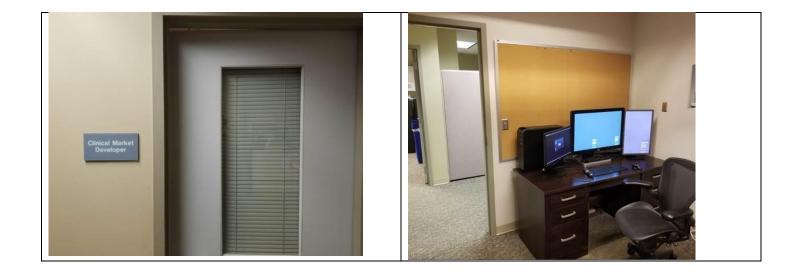

Workstations are setup in the back of the Radiology area across from the staff break room.

U-PACS-M02 is setup in the 'Clinical Market Developer' room. Desk phone line is 206-668-4316

U-PACS-BP03 is setup in the 'Nuclear Medicine' room. Desk phone line is 206-668-6595.