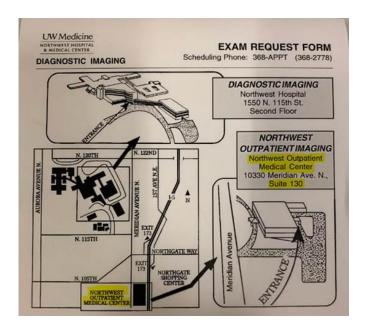

## **Directions**

The OPMC building is here...

Address to OPMC is 10330 Meridian Ave N.

Follow signs to Radiology in Suite 130.

Local contact number is 206-668-6050 (Phone Tree). Pick Radiology to be directed to Radiology staff.