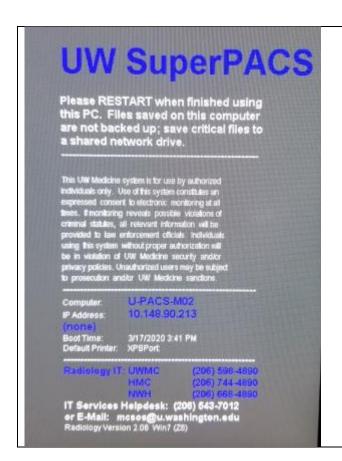

## **UW SuperPACS**

Please RESTART when finished using this PC. Files saved on this computer are not backed up; save critical files to a shared network drive.

This UW Medicine system is for use by authorized individuals only. Use of this system constitutes an expressed consent to electronic monitoring at all times. It monitoring revisals possible violations of criminal statutes, all relevant information will be provided to law enforcement officials. Individuals using this system without proper authorizing and/or privacy politics. Unauthorized users may be subject to prosecution and/or UW Medicine sanctions.

U-PACS-BP03

IP Address: (none)
10.148.90.214
Boot Time: 3/17/2020 3:43 PM
Default Printer: XPSPort:

HMC (206) 598-4890
HMC (206) 744-4890
NWH (206) 668-4890
IT Services Helpdesk: (206) 543-7012
or E-Mail: mcsos@u.washington.edu
Radiology Version 2.05 Win7 (28)