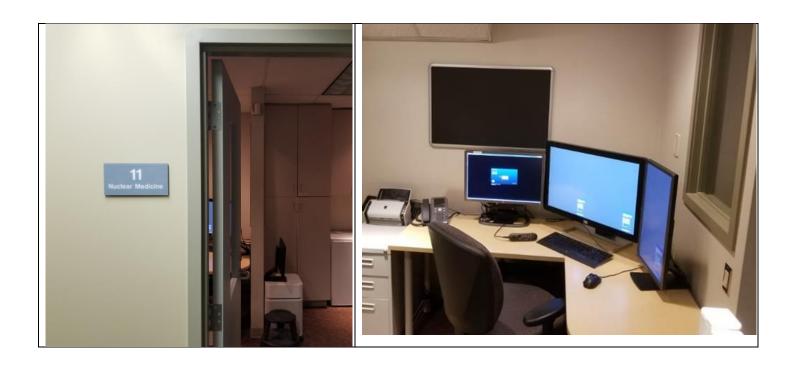

Workstations are setup in the back of the Radiology area across from the staff break room.

U-PACS-M02 is setup in the 'Clinical Market Developer' room. Desk phone line is 206-668-4316

U-PACS-BP03 is setup in the 'Nuclear Medicine' room. Desk phone line is 206-668-6595.