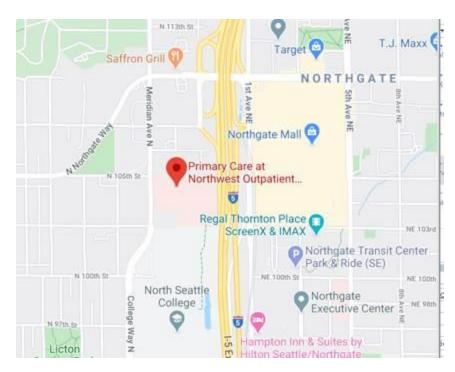

## **Directions**

The OPMC building is here...

Address to OPMC is 10330 Meridian Ave N.

Follow signs to Radiology in Suite 130.

Local contact number is 206-668-6050 (Phone Tree). Pick Radiology to be directed to Radiology staff.