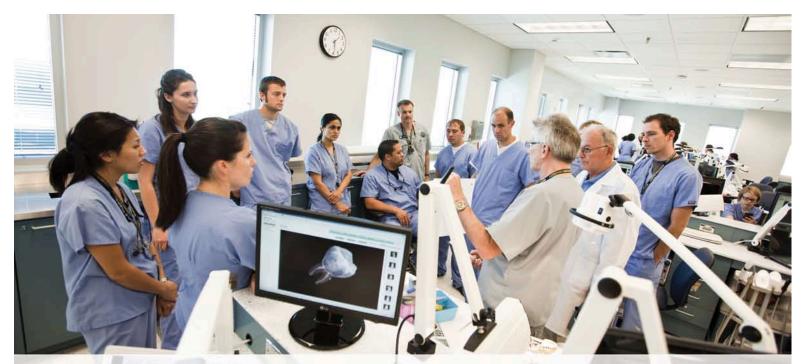

## *Are you a college student interested in dentistry?*

Our program has been designed with you in mind! Join us for an intensive two-day training to begin laying your foundation of dental knowledge. Your experiences will provide you with a glimpse into the life of a dental student at Midwestern University.

- Seminars on preparing for dental school, dental techniques and other topics
- Alginate impressions
- Pouring and trimming stone models
- Cavity preparations with electric hand pieces
- Exploring dental anatomy with the 3D computer program used by MWU students
- Using state-of-the-art CAD-CAM technology
- Waxing proper tooth anatomy
- Placing a composite restoration