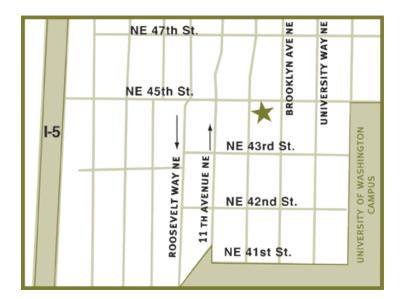

### UW Tower, 4333 Brooklyn Ave. NE, Mezzanine

Main entrance is located at the corner of Brooklyn Ave. NE and NE 45th St. Second entrance is located from parking garage via sky-bridge over 12th Ave. NE.

# Transit

Major bus stops are located on NE 45<sup>th</sup> street between Brooklyn Ave NE and University Way NE., along University Way NE and at the NE 45<sup>th</sup> Street flyer stop along I-5.

#### **Parking**

Garage Parking Cost: Six dollars (\$6) for two hours. The pay stations accept VISA/MC, quarters and coin dollars. **No dollar bills accepted**.

Street parking is available close to the building at a cheaper rate. <u>If you park in the garage</u> you will take the sky bridge located on the 3<sup>rd</sup> level across to the building and check in at the security desk. <u>If you park on the street</u> go into the main entrance on Brooklyn and check in at the main lobby security desk.