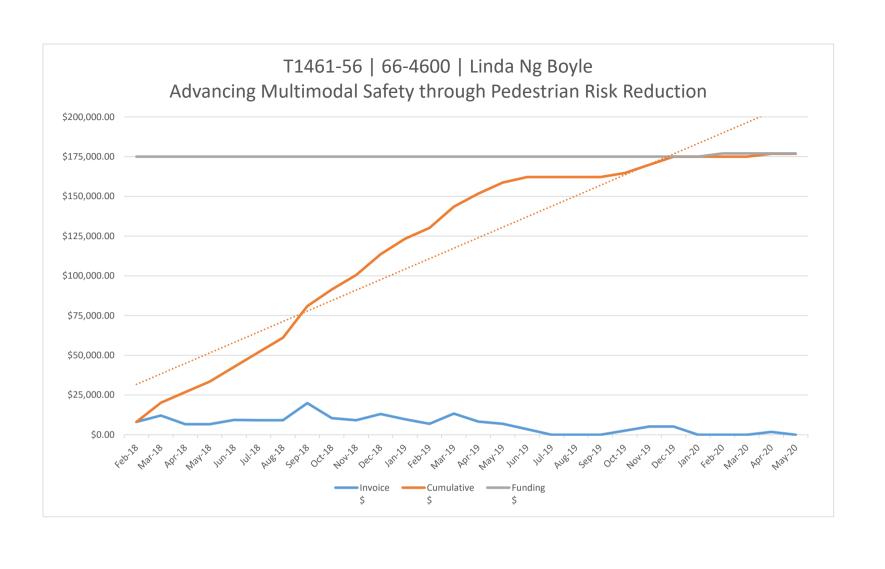

| Accounting | Invoice     | Cumulative   | Funding   | Open   | UW          |
|------------|-------------|--------------|-----------|--------|-------------|
| Month      | \$          | \$           | \$        | \$     | Invoice No. |
| Feb-18     | \$8,081.74  | \$8,081.74   | \$175,000 | \$0.00 | 310548      |
| Mar-18     | \$12,102.69 | \$20,184.43  | \$175,000 | \$0.00 | 312350      |
| Apr-18     | \$6,631.48  | \$26,815.91  | \$175,000 | \$0.00 | 325809      |
| May-18     | \$6,631.48  | \$33,447.39  | \$175,000 | \$0.00 | 327433      |
| Jun-18     | \$9,288.95  | \$42,736.34  | \$175,000 | \$0.00 | 329631      |
| Jul-18     | \$9,148.90  | \$51,885.24  | \$175,000 | \$0.00 | 331504      |
| Aug-18     | \$9,148.90  | \$61,034.14  | \$175,000 | \$0.00 | 333215      |
| Sep-18     | \$19,909.90 | \$80,944.04  | \$175,000 | \$0.00 | 334996      |
| Oct-18     | \$10,456.39 | \$91,400.43  | \$175,000 | \$0.00 | 3368.9      |
| Nov-18     | \$9,148.90  | \$100,549.33 | \$175,000 | \$0.00 | 339042      |
| Dec-18     | \$13,020.30 | \$113,569.63 | \$175,000 | \$0.00 | 341369      |
| Jan-19     | \$9,734.70  | \$123,304.33 | \$175,000 | \$0.00 | 344127      |
| Feb-19     | \$6,861.70  | \$130,166.03 | \$175,000 | \$0.00 | 345277      |
| Mar-19     | \$13,313.45 | \$143,479.48 | \$175,000 | \$0.00 | 347134      |
| Apr-19     | \$8,298.43  | \$151,777.91 | \$175,000 | \$0.00 | 349157      |
| May-19     | \$6,861.70  | \$158,639.61 | \$175,000 | \$0.00 | 351525      |
| Jun-19     | \$3,508.58  | \$162,148.19 | \$175,000 | \$0.00 | 353425      |
| Jul-19     | \$0.00      | \$162,148.19 | \$175,000 |        |             |
| Aug-19     | \$0.00      | \$162,148.19 | \$175,000 |        |             |
| Sep-19     | \$0.00      | \$162,148.19 | \$175,000 |        |             |
| Oct-19     | \$2,532.96  | \$164,681.15 | \$175,000 | \$0.00 | 361671      |
| Nov-19     | \$5,159.42  | \$169,840.57 | \$175,000 | \$0.00 | 364605      |
| Dec-19     | \$5,157.04  | \$174,997.61 | \$175,000 | \$0.00 | 365716      |
| Jan-20     | \$0.00      | \$174,997.61 | \$175,000 |        |             |
| Feb-20     | \$0.00      | \$174,997.61 | \$177,000 |        |             |
| Mar-20     | \$0.00      | \$174,997.61 | \$177,000 |        |             |
| Apr-20     | \$1,797.04  | \$176,794.65 | \$177,000 | \$0.00 | 374154      |
| May-20     | \$0.00      | \$176,794.65 | \$177,000 |        |             |
|            |             |              |           |        |             |