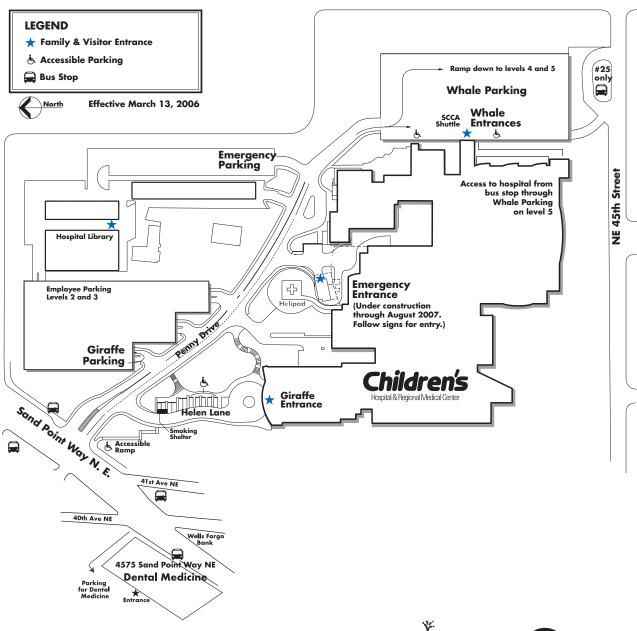

## Children's Hospital Seattle Campus Map

All patients, families and visitors park free in Whale  ${f X}$ 

Disabled parking is available in Whale Parking and on Helen Lane near the Giraffe entrance. Vehicles over 6'10" park on level 6 of Whale Parking, or in Lot 4. Vehicles over 8,000 lbs. must park in Lot 4.

Clinic, Lab or Radiology: Use Whale Parking.

**Emergency:** Park in one of the spaces near the Emergency Services entrance, or park in Lot 4.

Patient Rooms: Use Whale or Giraffe Parking.

Surgery Center: Use Whale Parking.

Wright Auditorium: Use Whale or Giraffe Parking.

**Whale Parking:** Levels 4, 5 and 6 have direct access to the hospital through the Whale entrances.