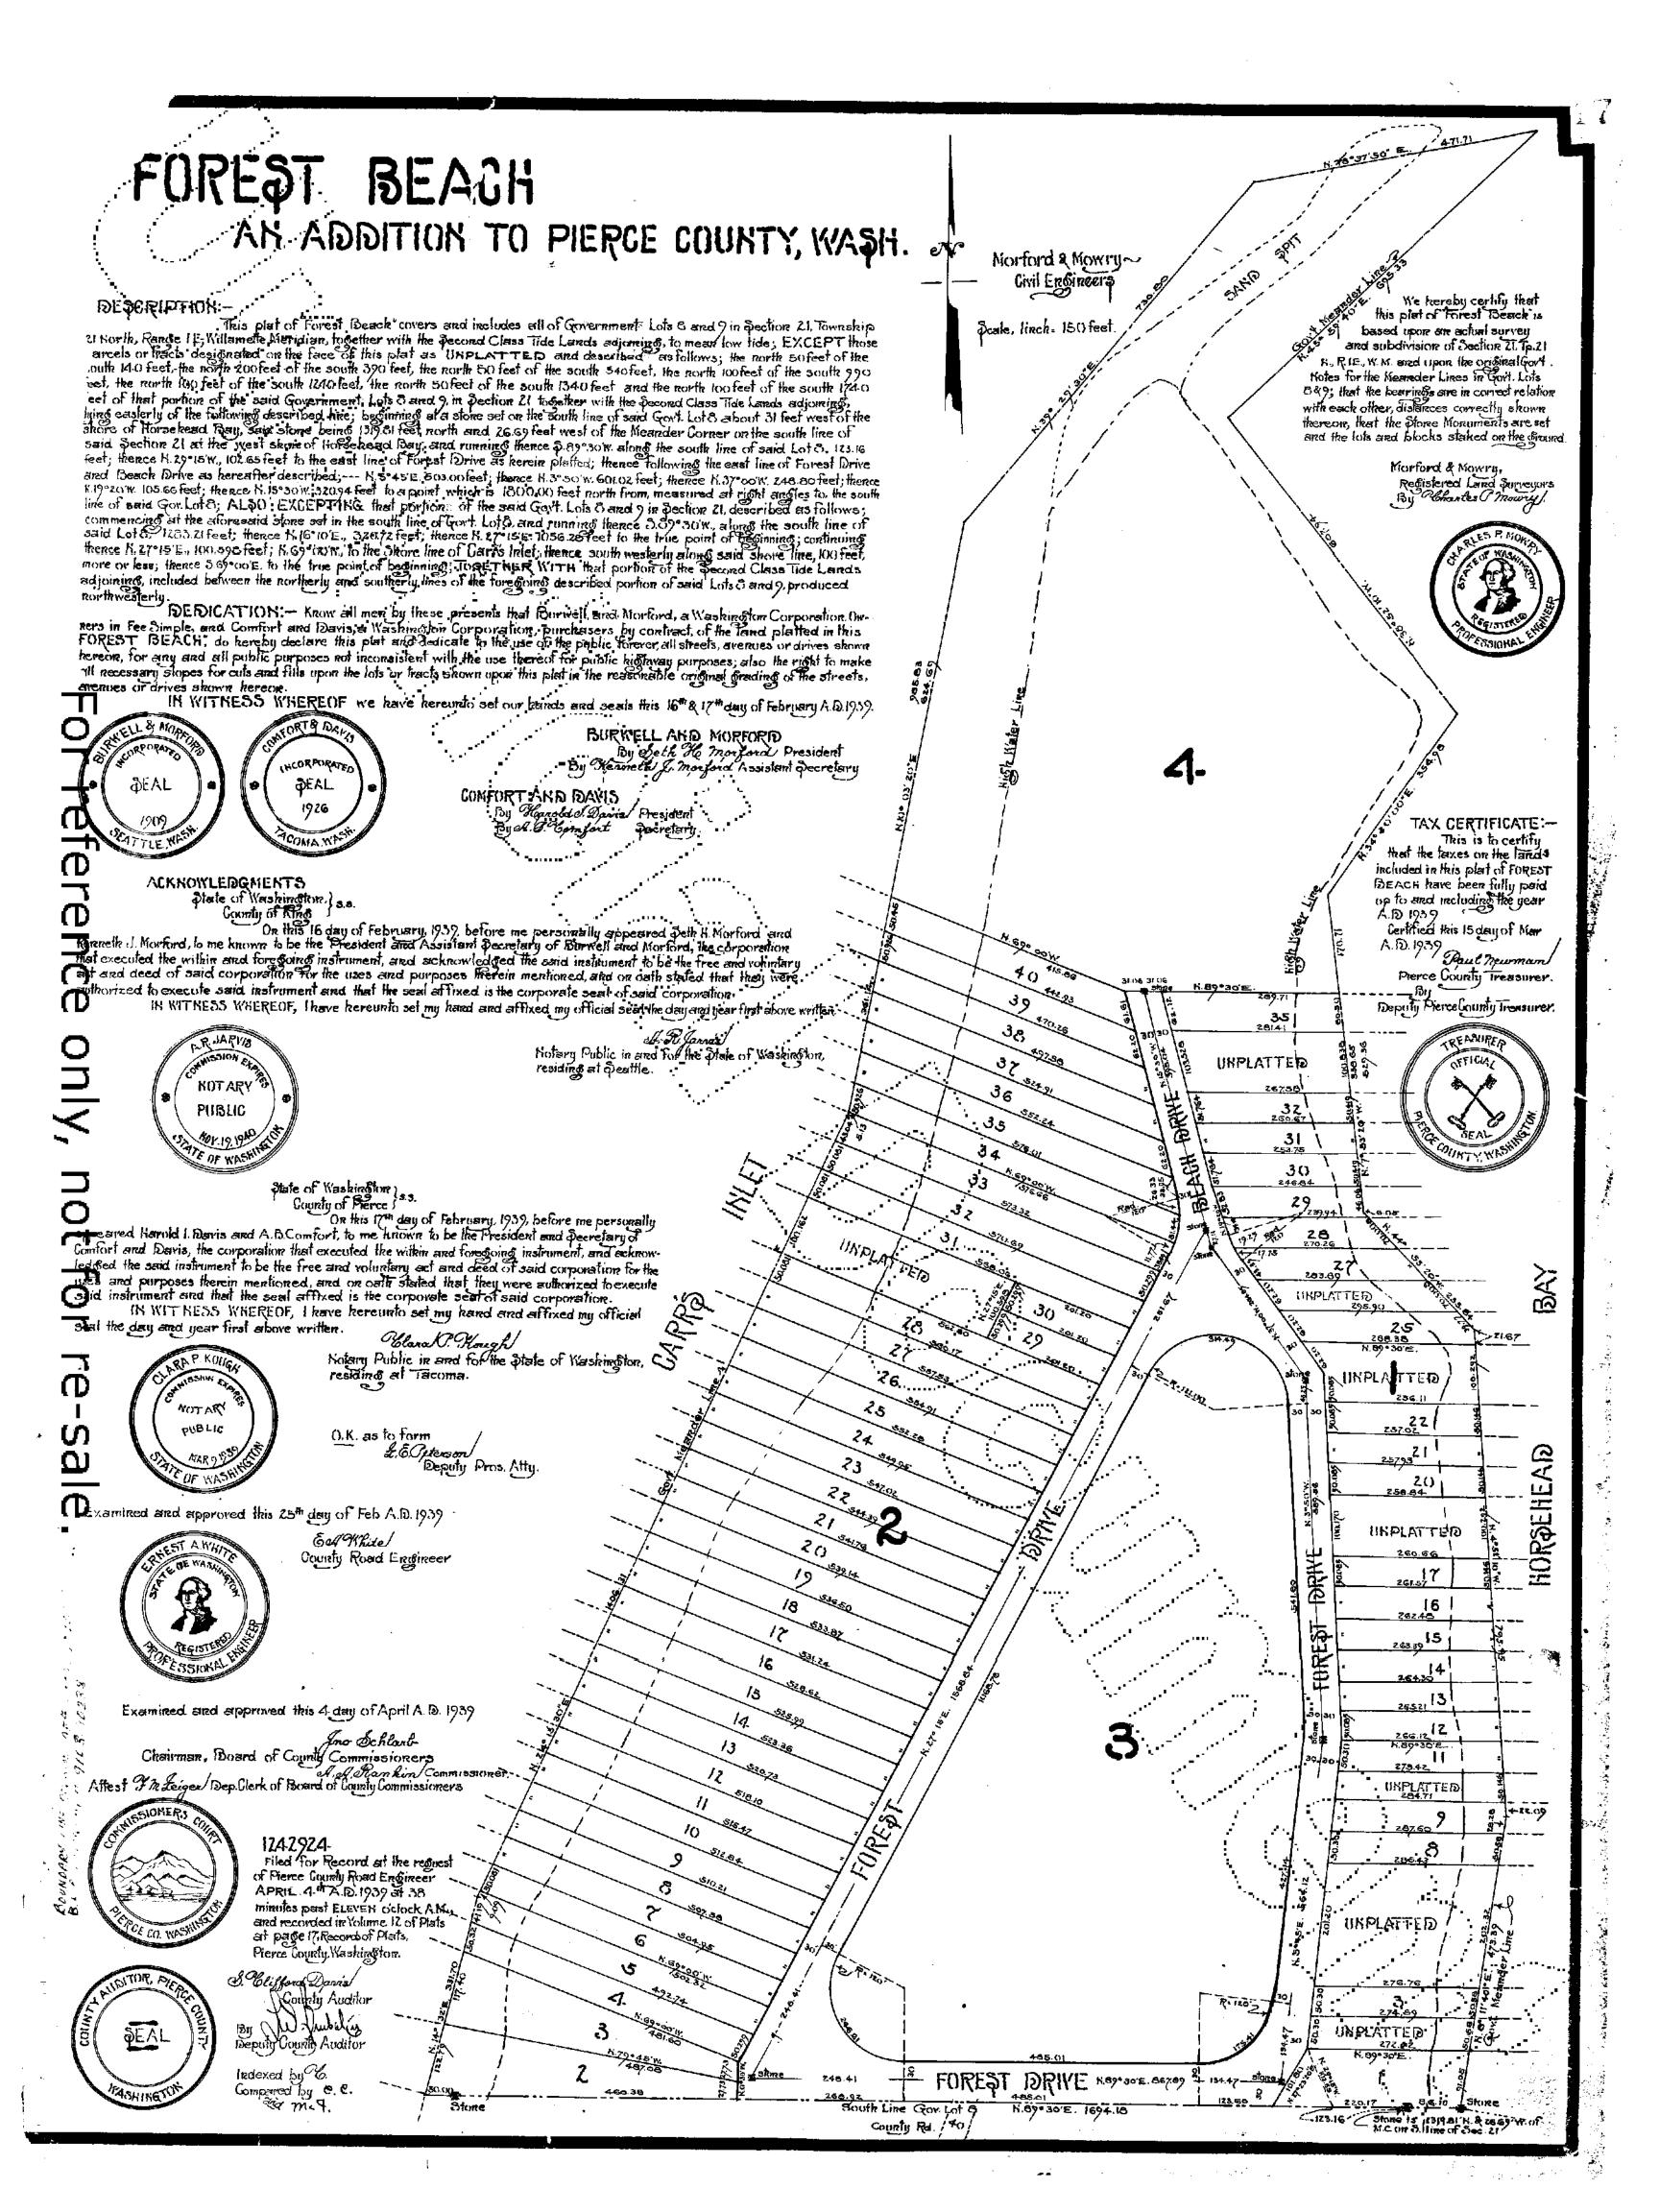

GCALE IN. = 150FT.

DESCRIPTION:— This plat of Forest Beach No. 2, covers and includes all of Block 4, Forest Beach and the Northerly 10 feet of Lot 35 Block 1, Forest Beach, together with the second class tidelands to mean low tide adjacent to or abulting upon said above described tract.

DEDICATION:— Know all men by these presents that Burnell and Morford a Washington Corporation, owners in fee simple and Comfort and Davis, a Washington Corporation, purchasers by contract of the land platted in this "FOREST BEACH No. 2 An Addition in the Plence County, Wash," hereby declare this plat and dedicate to the public forever the Drive shown kereon, for any and all public purposes not inconsistent with the use thereof for public highway purposes; also the right to make all necessary slopes for cuts and fills upon the lots or tracts shown upon this plat in the reasonable original grading of the Drive shown hereon; and do hereby further declare and publish the following express restrictions: