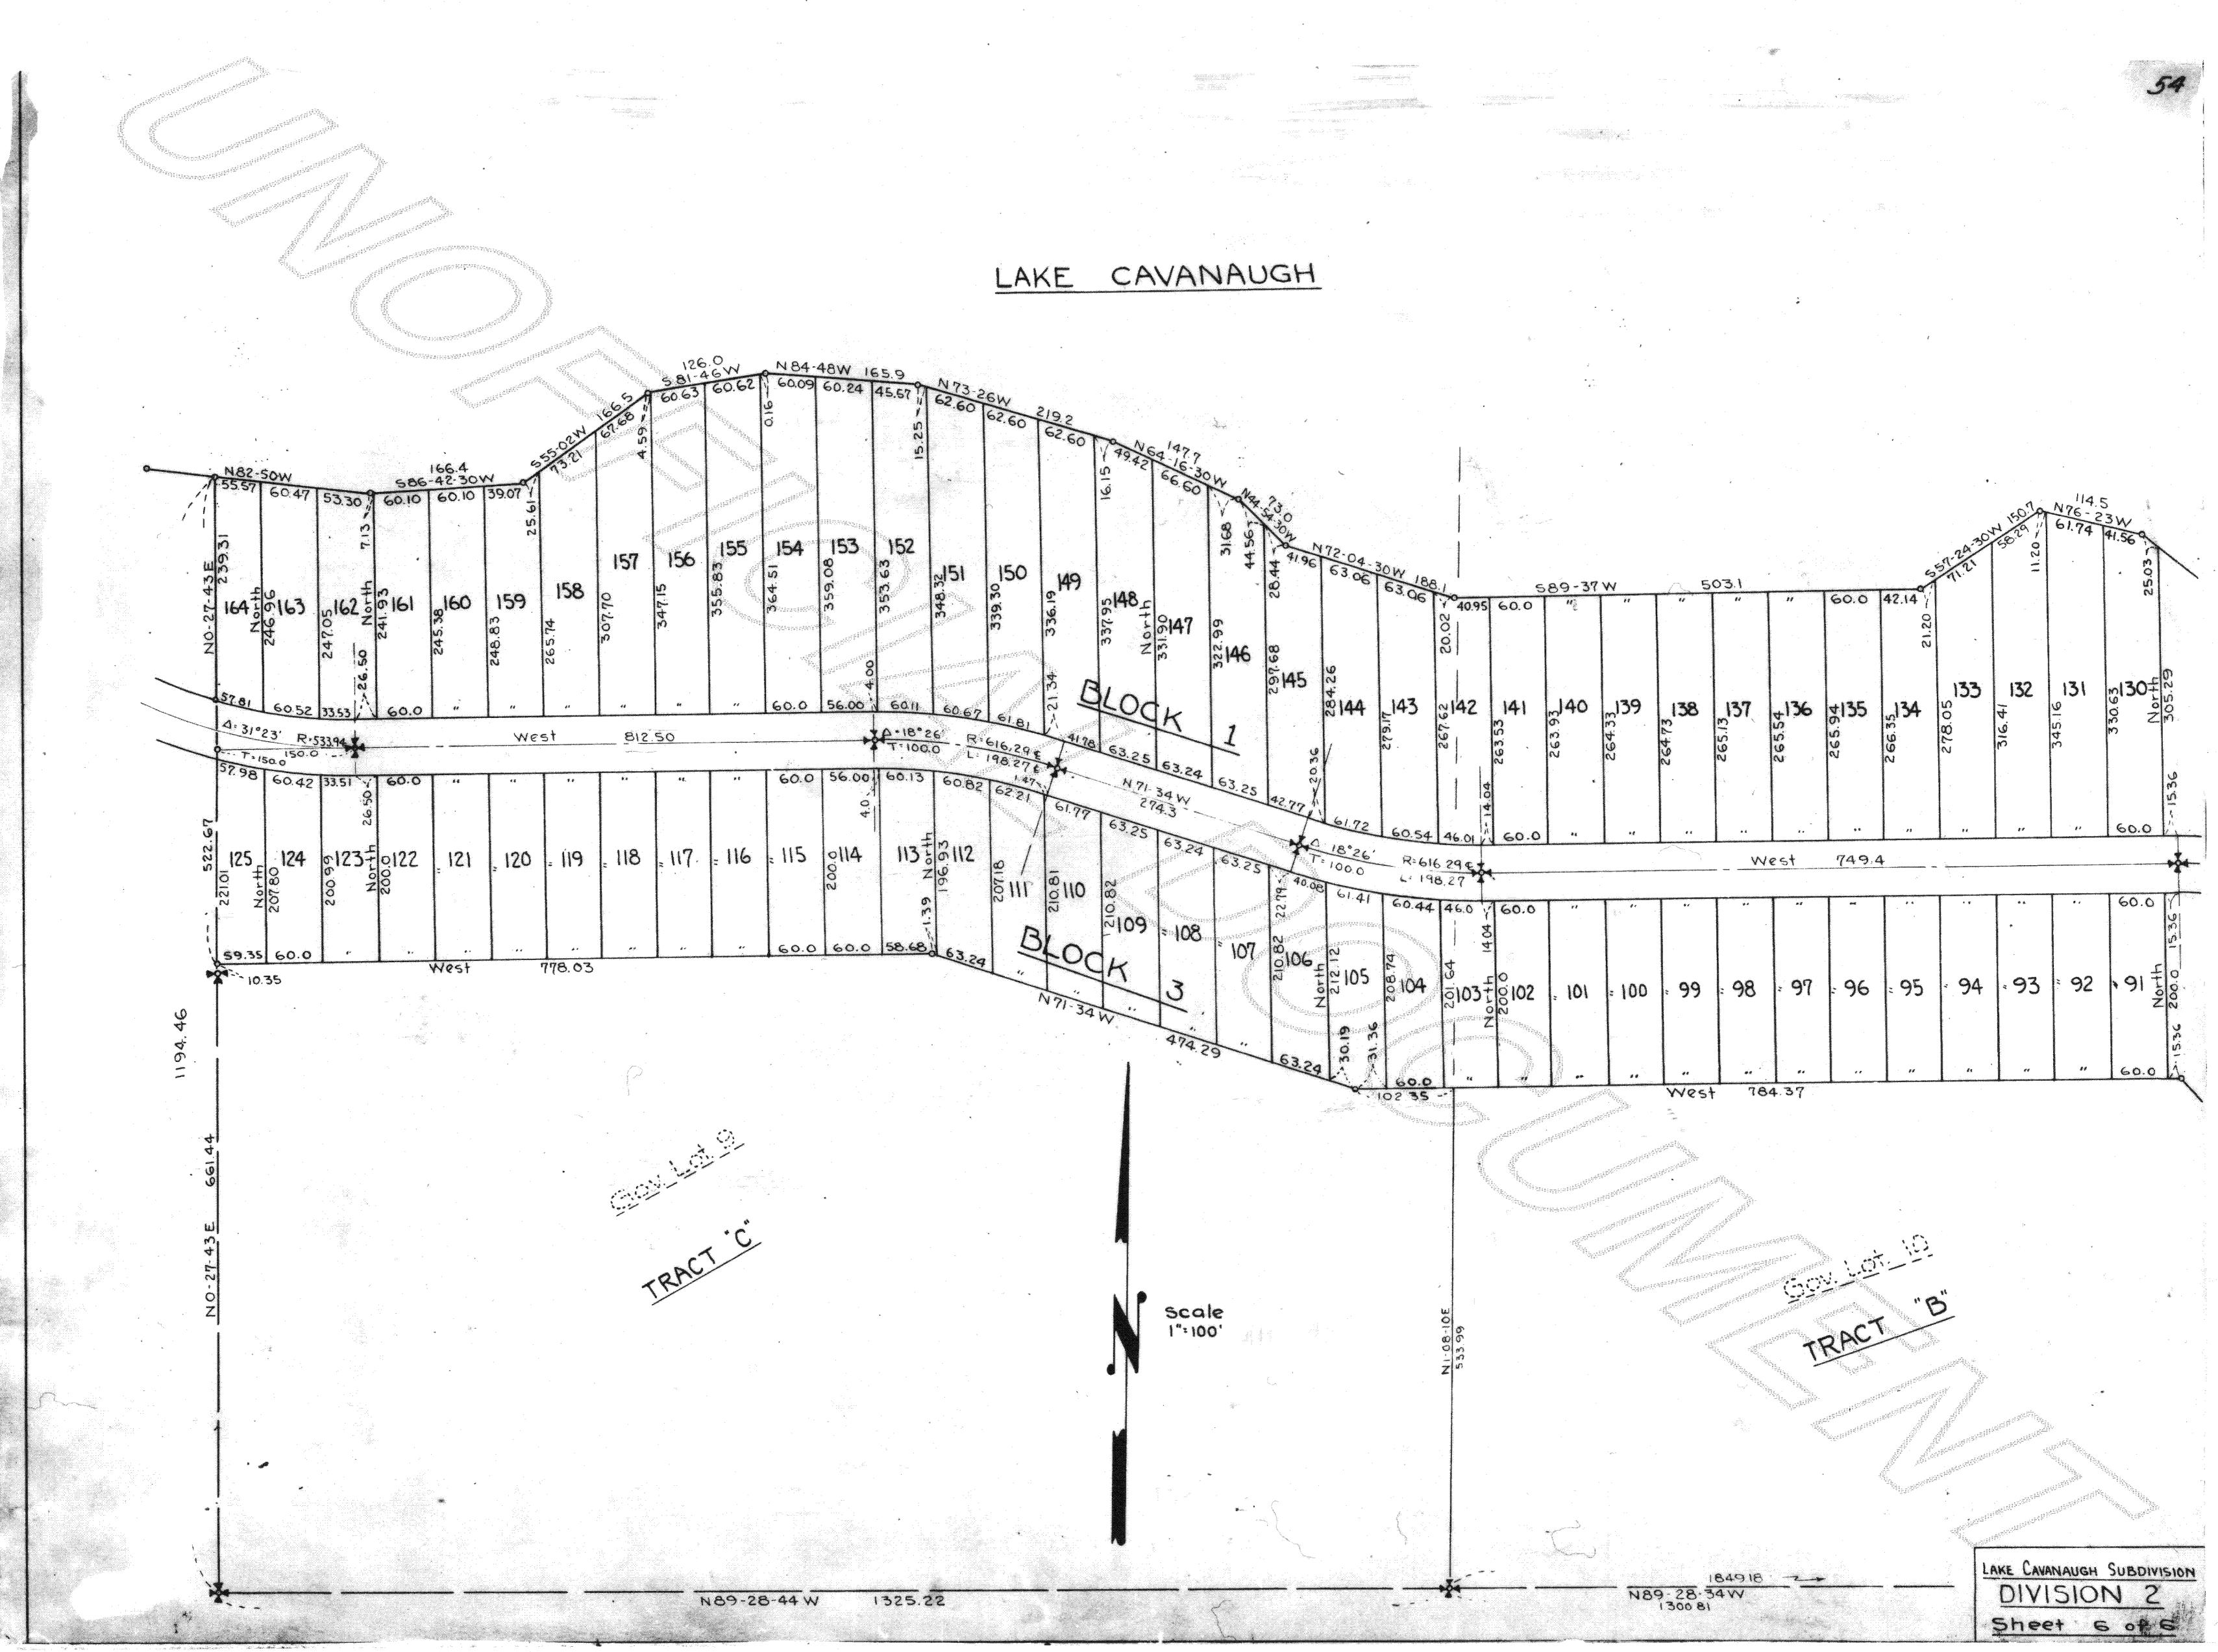

## DESCRIPTION

The plat of Lake Cavanaugh Subdivision, Division 2 embraces the following described, tract of land: Commencing at the corner common to Sections 25,26,35,36 T33N RGE, thence South 0-08-10 E along the East line of said Section 35 for 387.23 ft. to an intersection with the shore line of Lake Cavanaugh the True Point of Beginning, thence, continue 50-08-10E for 584.43 ft, thence N 64-59W for 1486 27, thence NO-08-10W for 300.0 ft to the Southwest corner of Goverment Lot 8, said Section 26; thence 588-09-50W for 1345.91 to the 14 Corner common to Sections 26 and 35; thence South 89-57-08W along the South line of Government Lot 6, said Section 26 for 1325.62 ft; thence NO-45-50E for 1344.30 ft; thence S89-25-36W for 1334.98 ft to the Southwest corner of Government Lot 5, said Section 26; thence N89-28-34W for 2601.62 ft; thence NB9-28-44W for 1325.22 ft. to the Southwest corner of Government Lot 9, said Section 27; thence NO-28-43E along the West line of said Government Lot 9 for 1194.46 ft to N13480.54 the shore line of Lake Cavanaugh; thence following said shore line in a general Southerly and easterly direction to the True Point of Beginning, said tract being a portion of the Northeast Quarter of the Northeast Quarter of Section 35 T33N RGE; all of Government Lots 5, 6, 7, and 8 in Section 26 T33N RGE; and all of Government Lots 9, 10 and 11 in Section 27 T33N RGE.