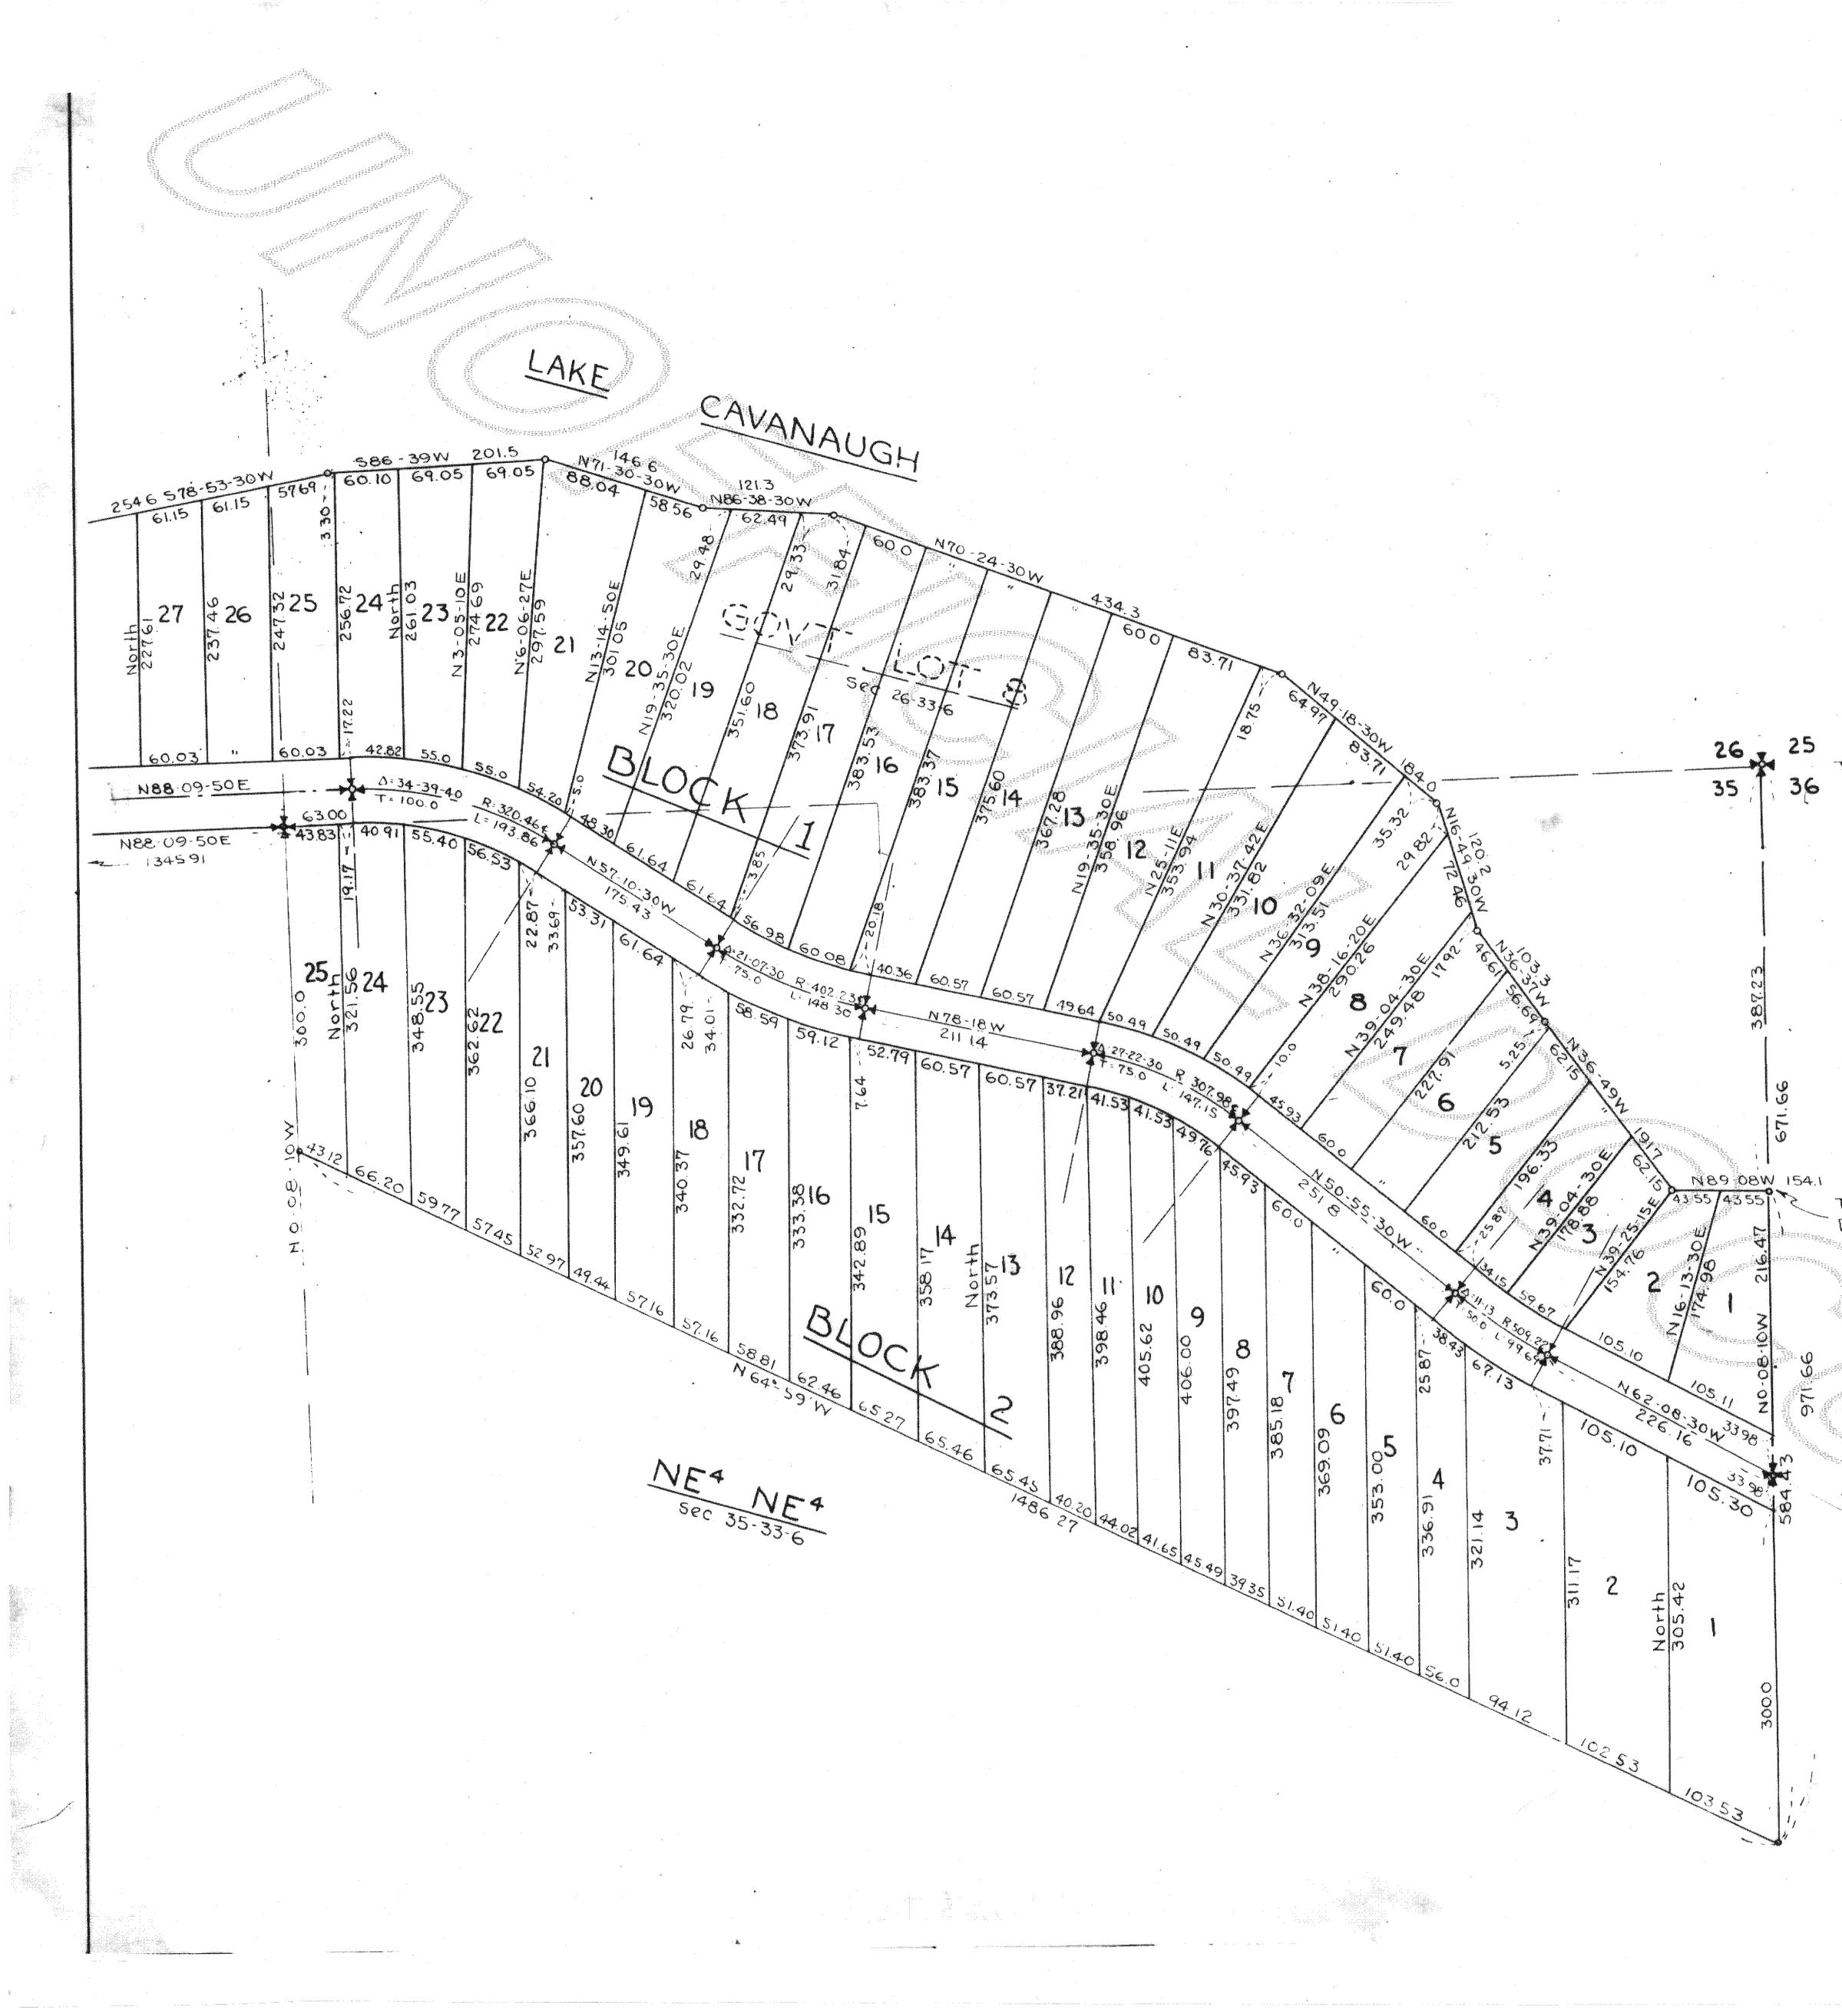

# T33N RGE

True Point of Beginning

RW V. 213, P. 205 Ò

scale 1''=100'

etc.

LAKE CAVANAUGH SUBDIVISION DIVISION 2 Sheet 2 of 6

, eşet

5-50