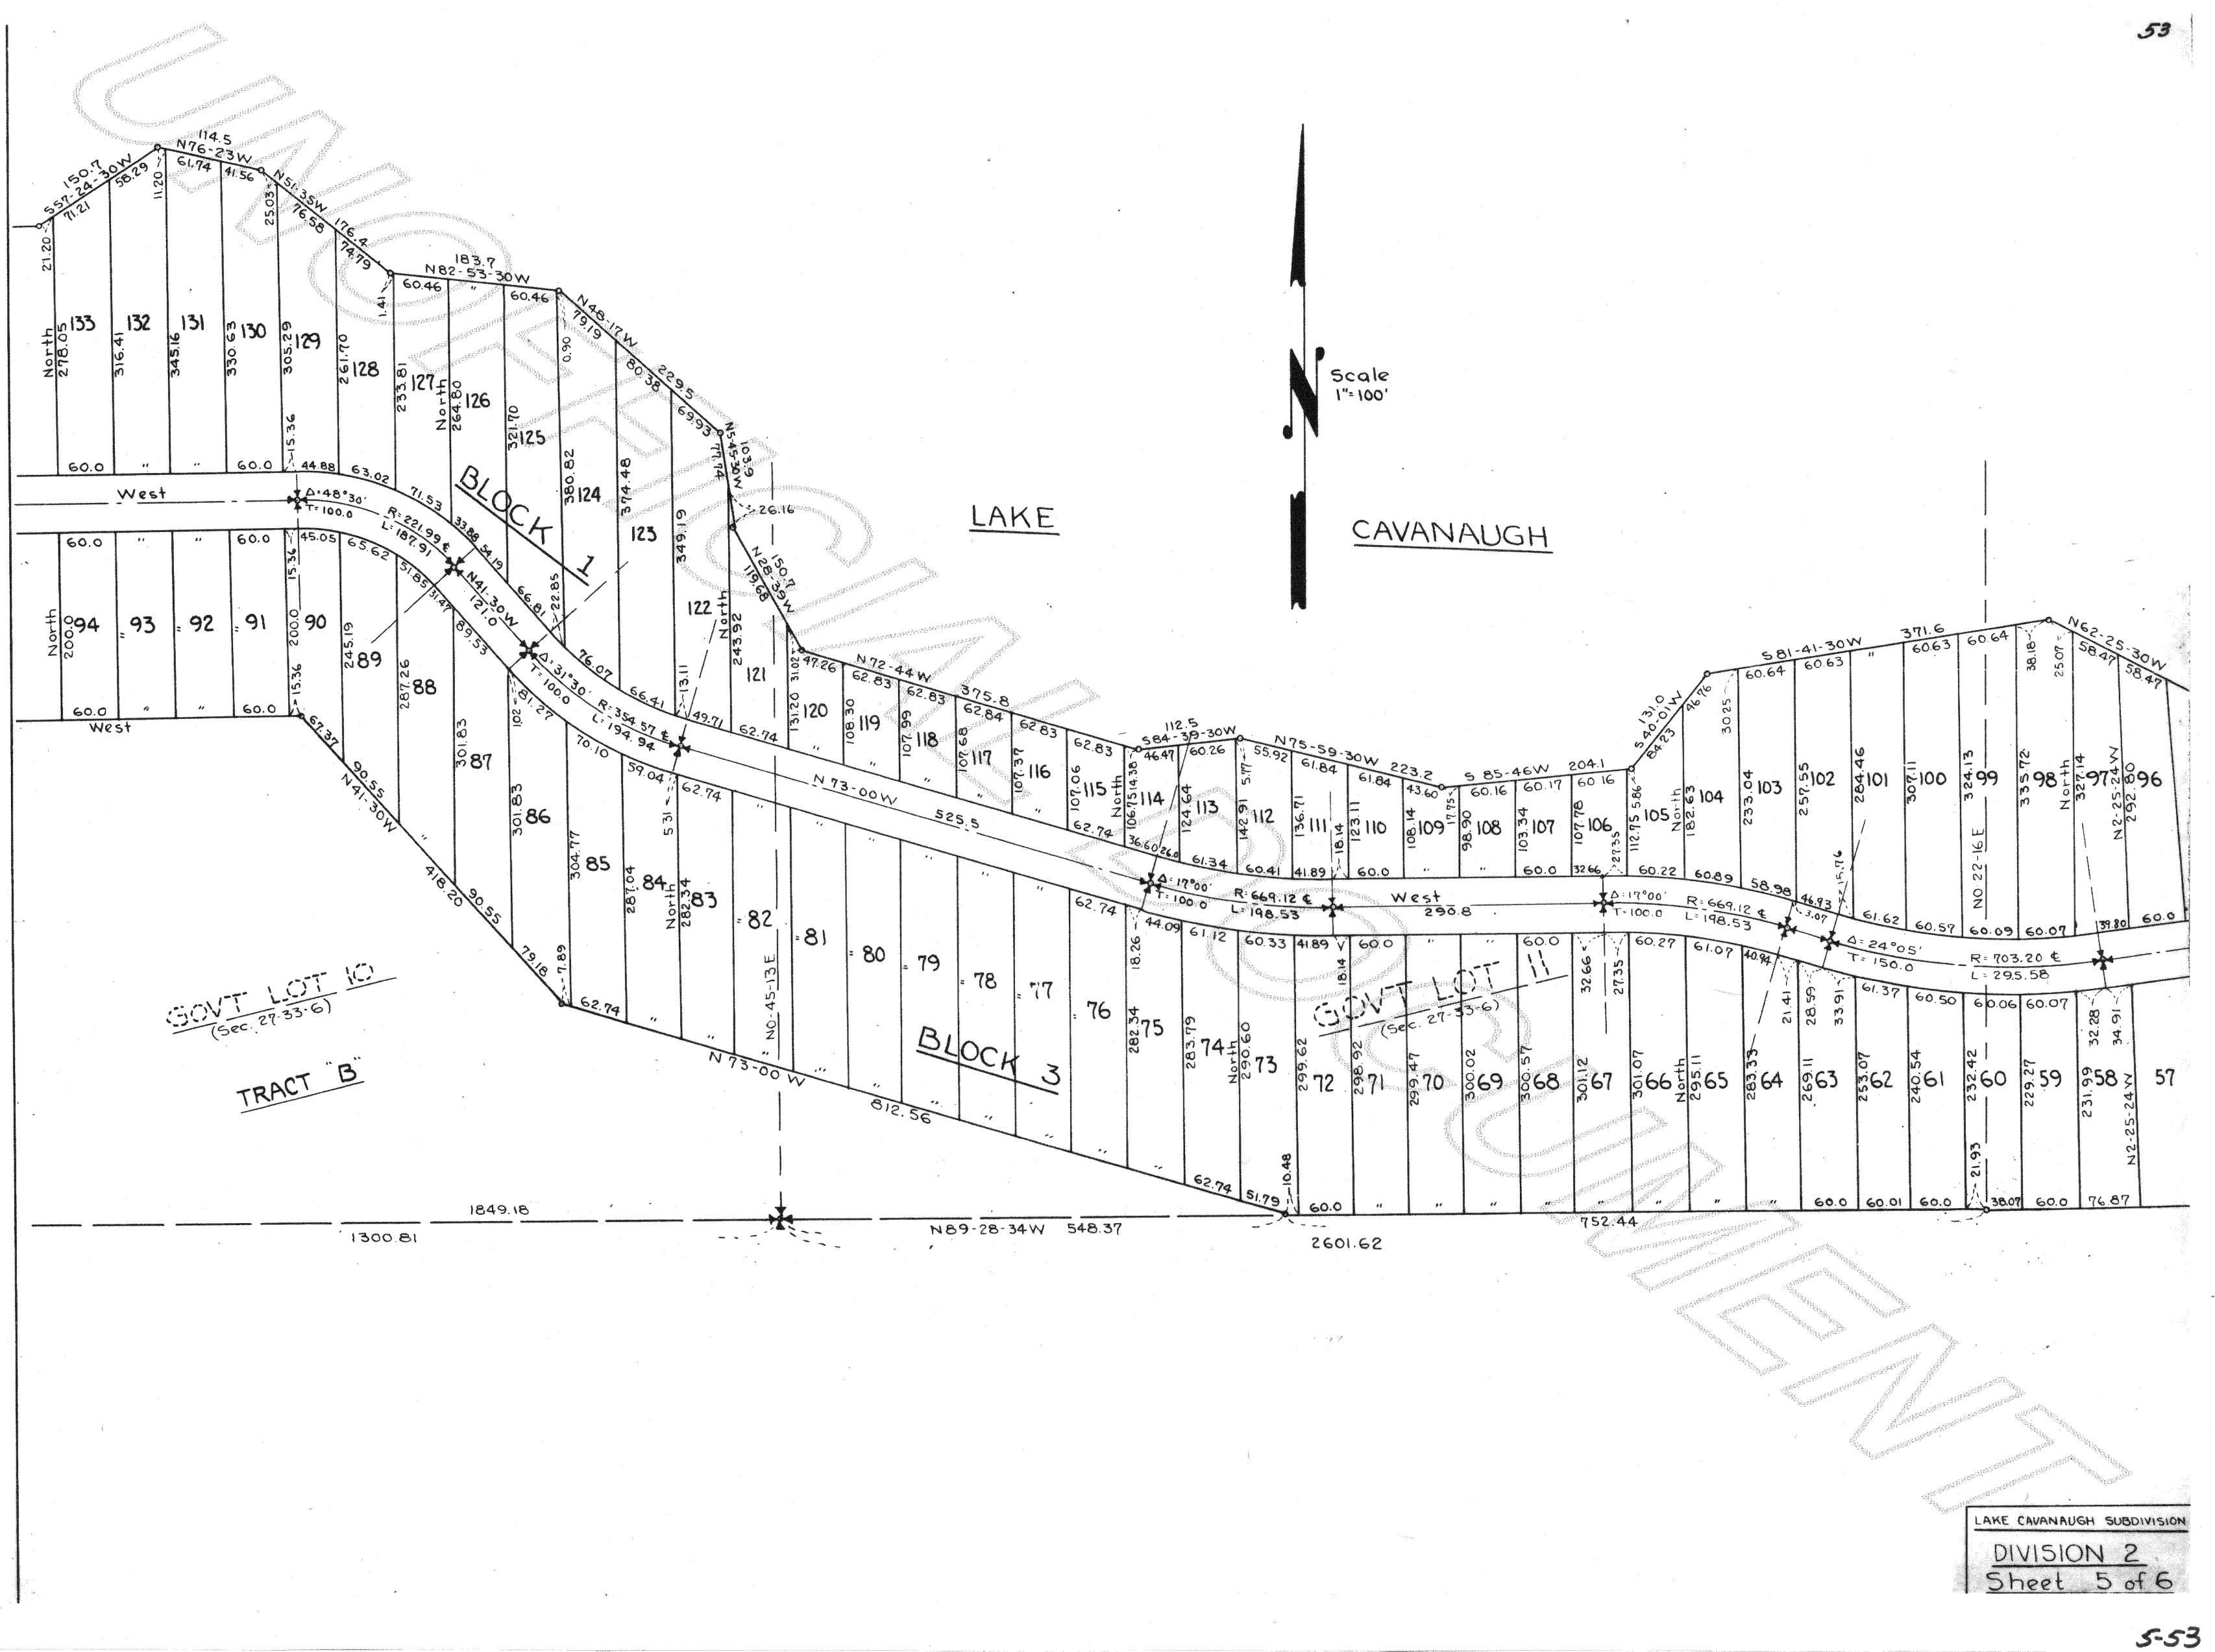

## DESCRIPTION

The plat of Lake Cavanaugh Subdivision, Division 2 embraces the following described, tract of land: Commencing at the corner common to Sections 25,26,35,36 T33N RGE, thence South 0-08-10 E along the East line of said Section 35 for 387.23 ft. to an intersection with the shore line of Lake Cavanaugh the True Point of Beginning, thence, continue 50-08-10E for 584.43 ft, thence N 64-59W for 1486 27, thence NO-08-10W for 300.0 ft to the Southwest corner of Goverment Lot 8, said Section 26; thence 588-09-50W for 1345.91 to the 14 Corner common to Sections 26 and 35; thence South 89-57-08W along the South line of Government Lot 6, said Section 26 for 1325.62 ft; thence NO-45-50E for 1344.30 ft; thence S89-25-36W for 1334.98 ft to the Southwest corner of Government Lot 5, said Section 26; thence N89-28-34W for 2601.62 ft; thence NB9-28-44W for 1325.22 ft. to the Southwest corner of Government Lot 9, said Section 27; thence NO-28-43E along the West line of said Government Lot 9 for 1194.46 ft to N13480.54 the shore line of Lake Cavanaugh; thence following said shore line in a general Southerly and easterly direction to the True Point of Beginning, said tract being a portion of the Northeast Quarter of the Northeast Quarter of Section 35 T33N RGE; all of Government Lots 5, 6, 7, and 8 in Section 26 T33N RGE; and all of Government Lots 9, 10 and 11 in Section 27 T33N RGE.