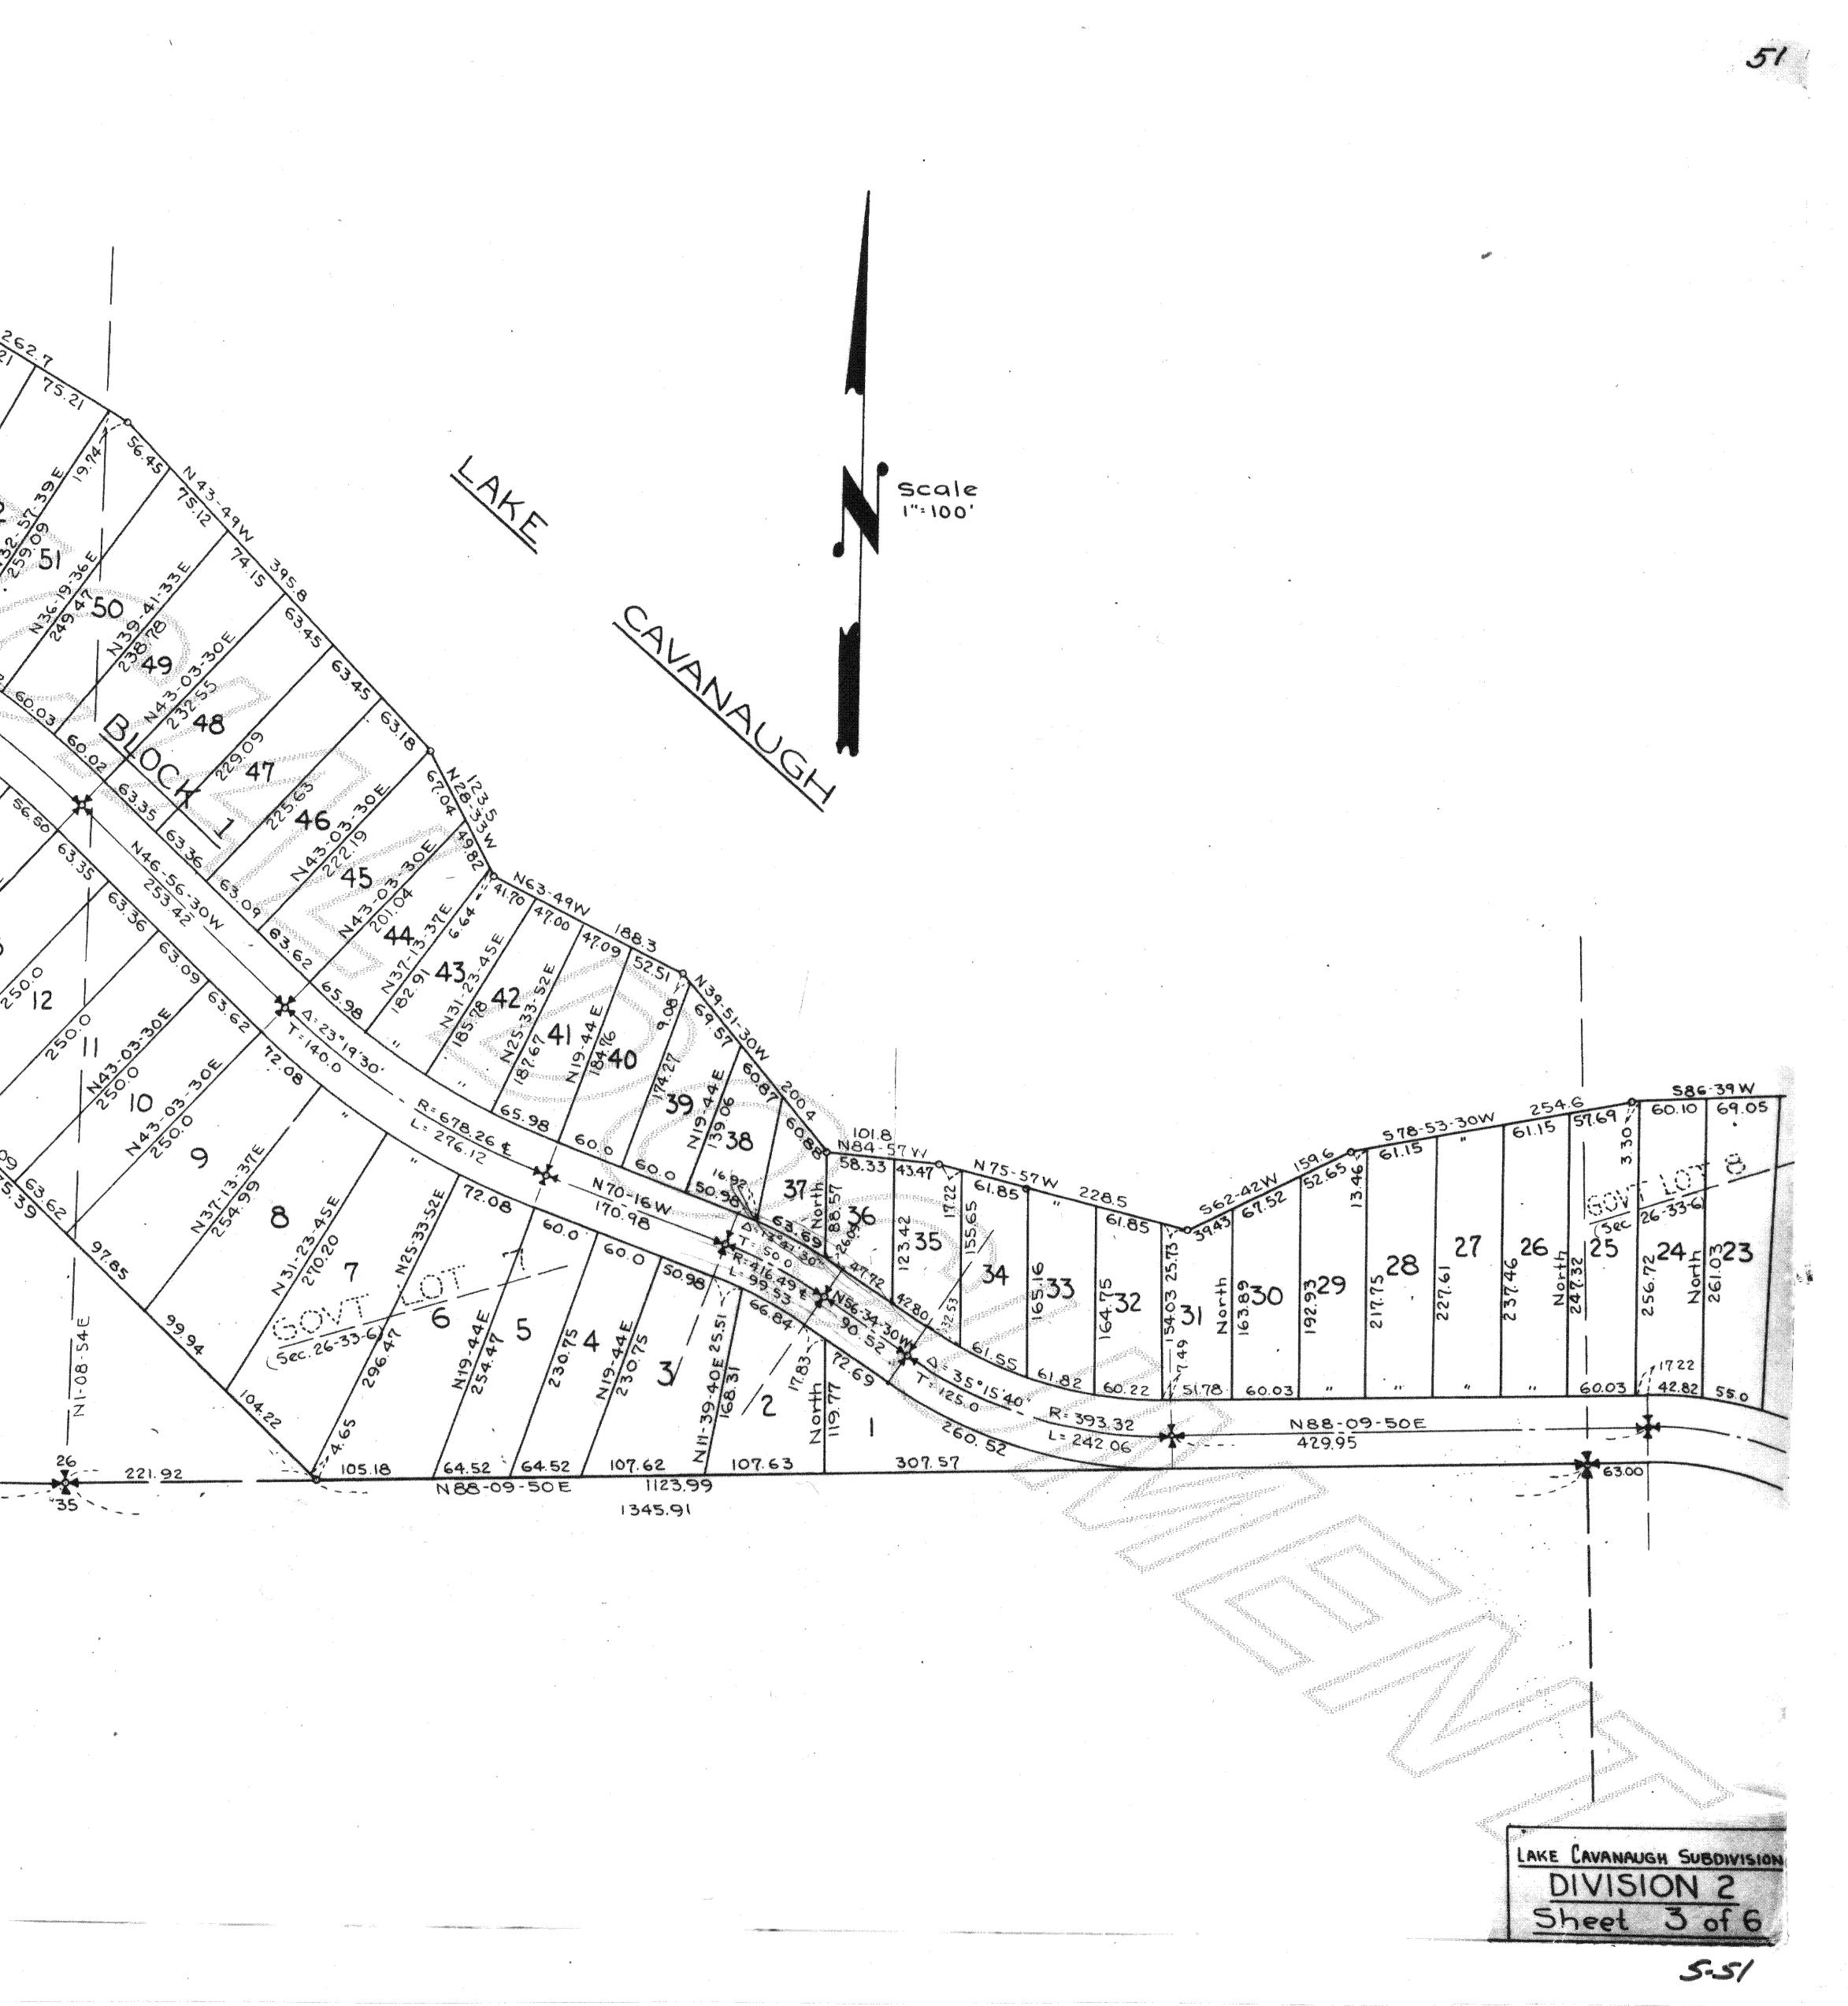

# T33N RGE

True Point of Beginning

RW V. 213, P. 205 Ò

scale 1''=100'

etc.

LAKE CAVANAUGH SUBDIVISION DIVISION 2 Sheet 2 of 6

, eşet

5-50