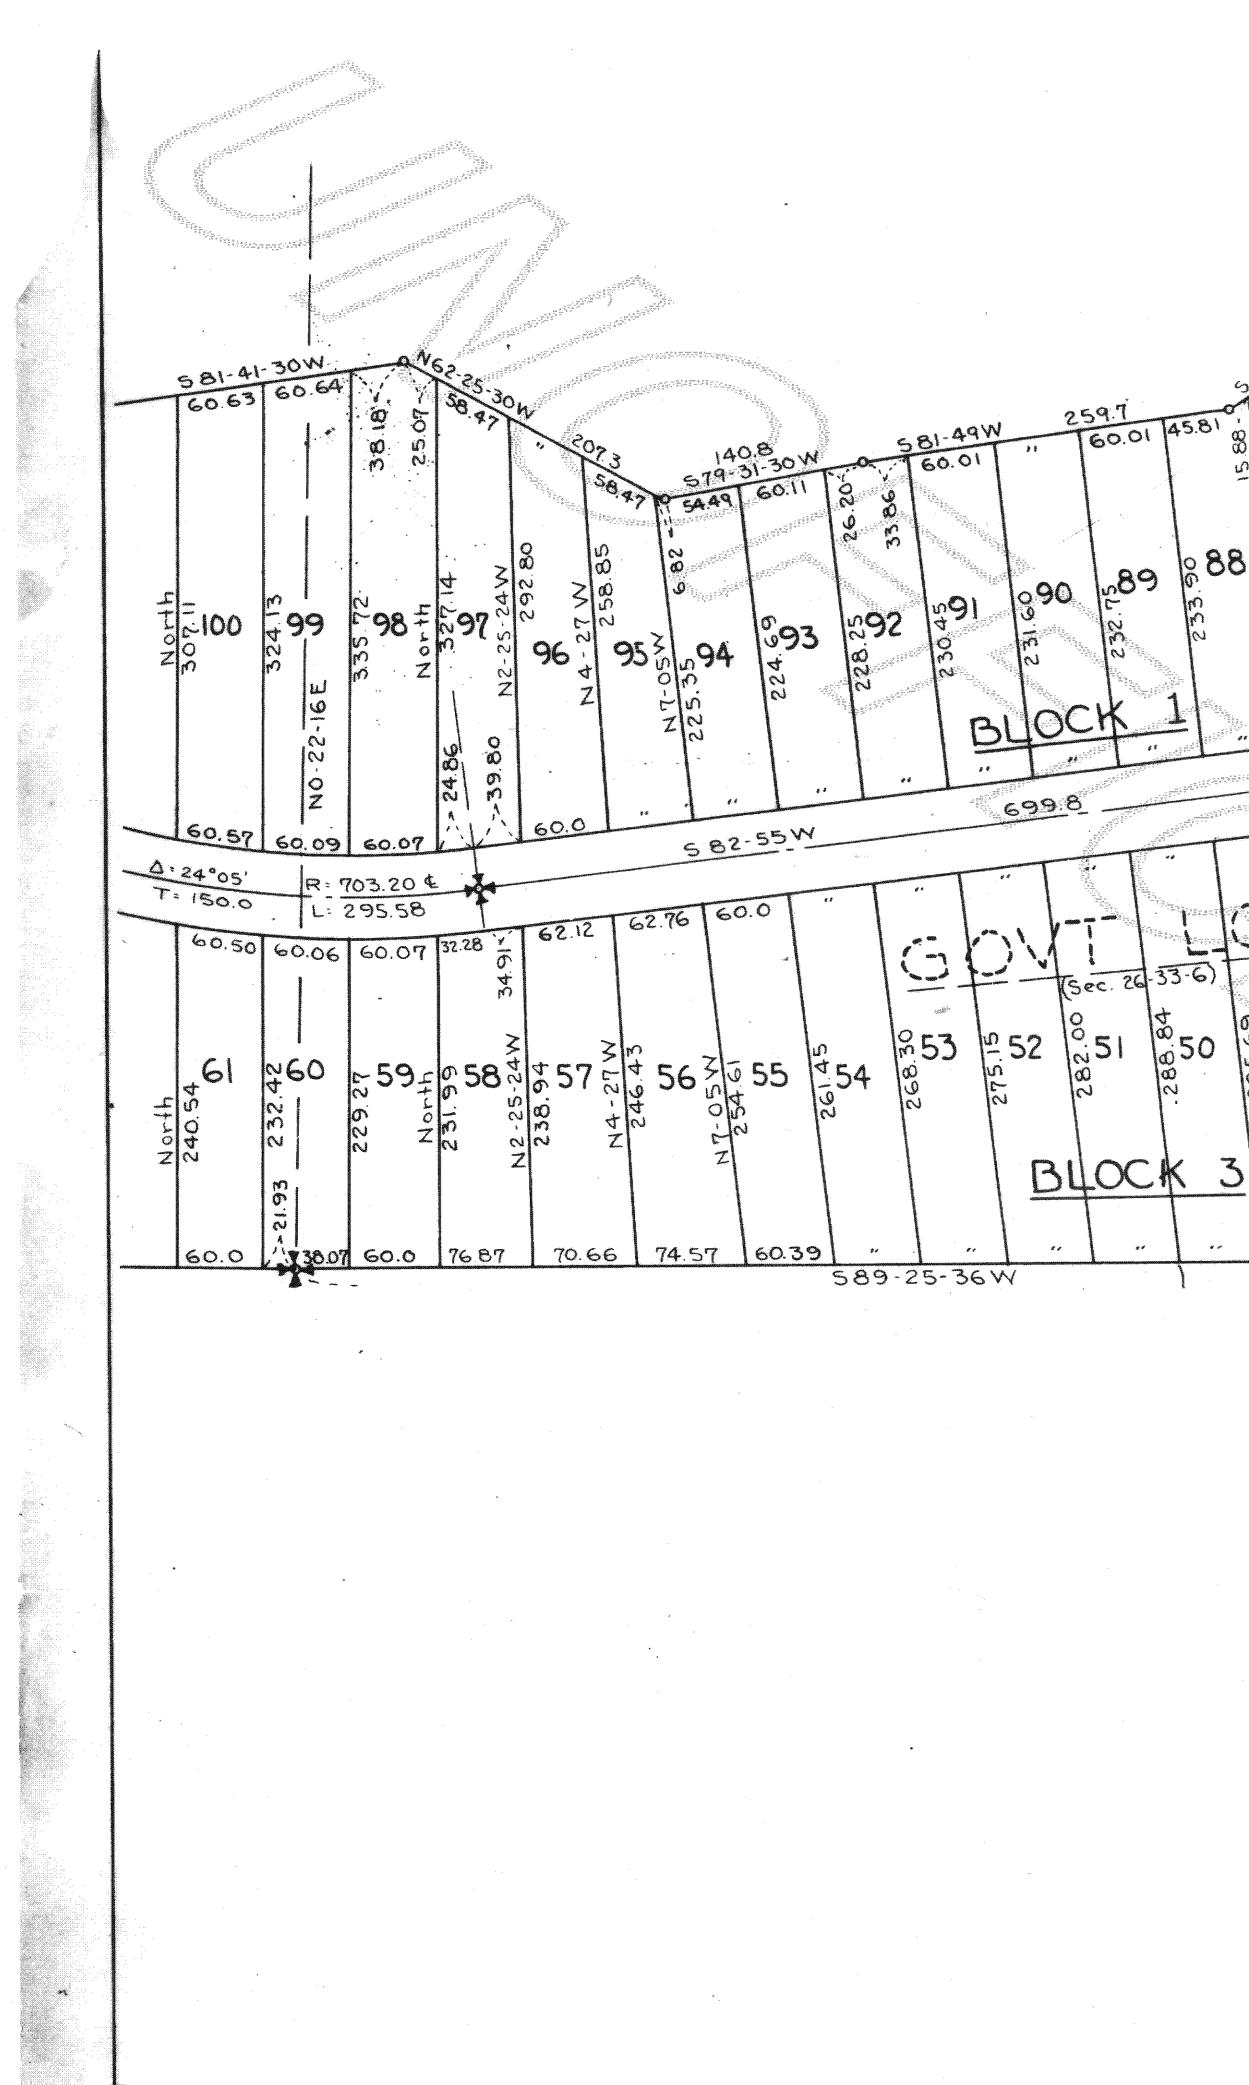

# T33N RGE

True Point of Beginning

RW V. 213, P. 205 Ò

scale 1''=100'

etc.

LAKE CAVANAUGH SUBDIVISION DIVISION 2 Sheet 2 of 6

, eşet

5-50