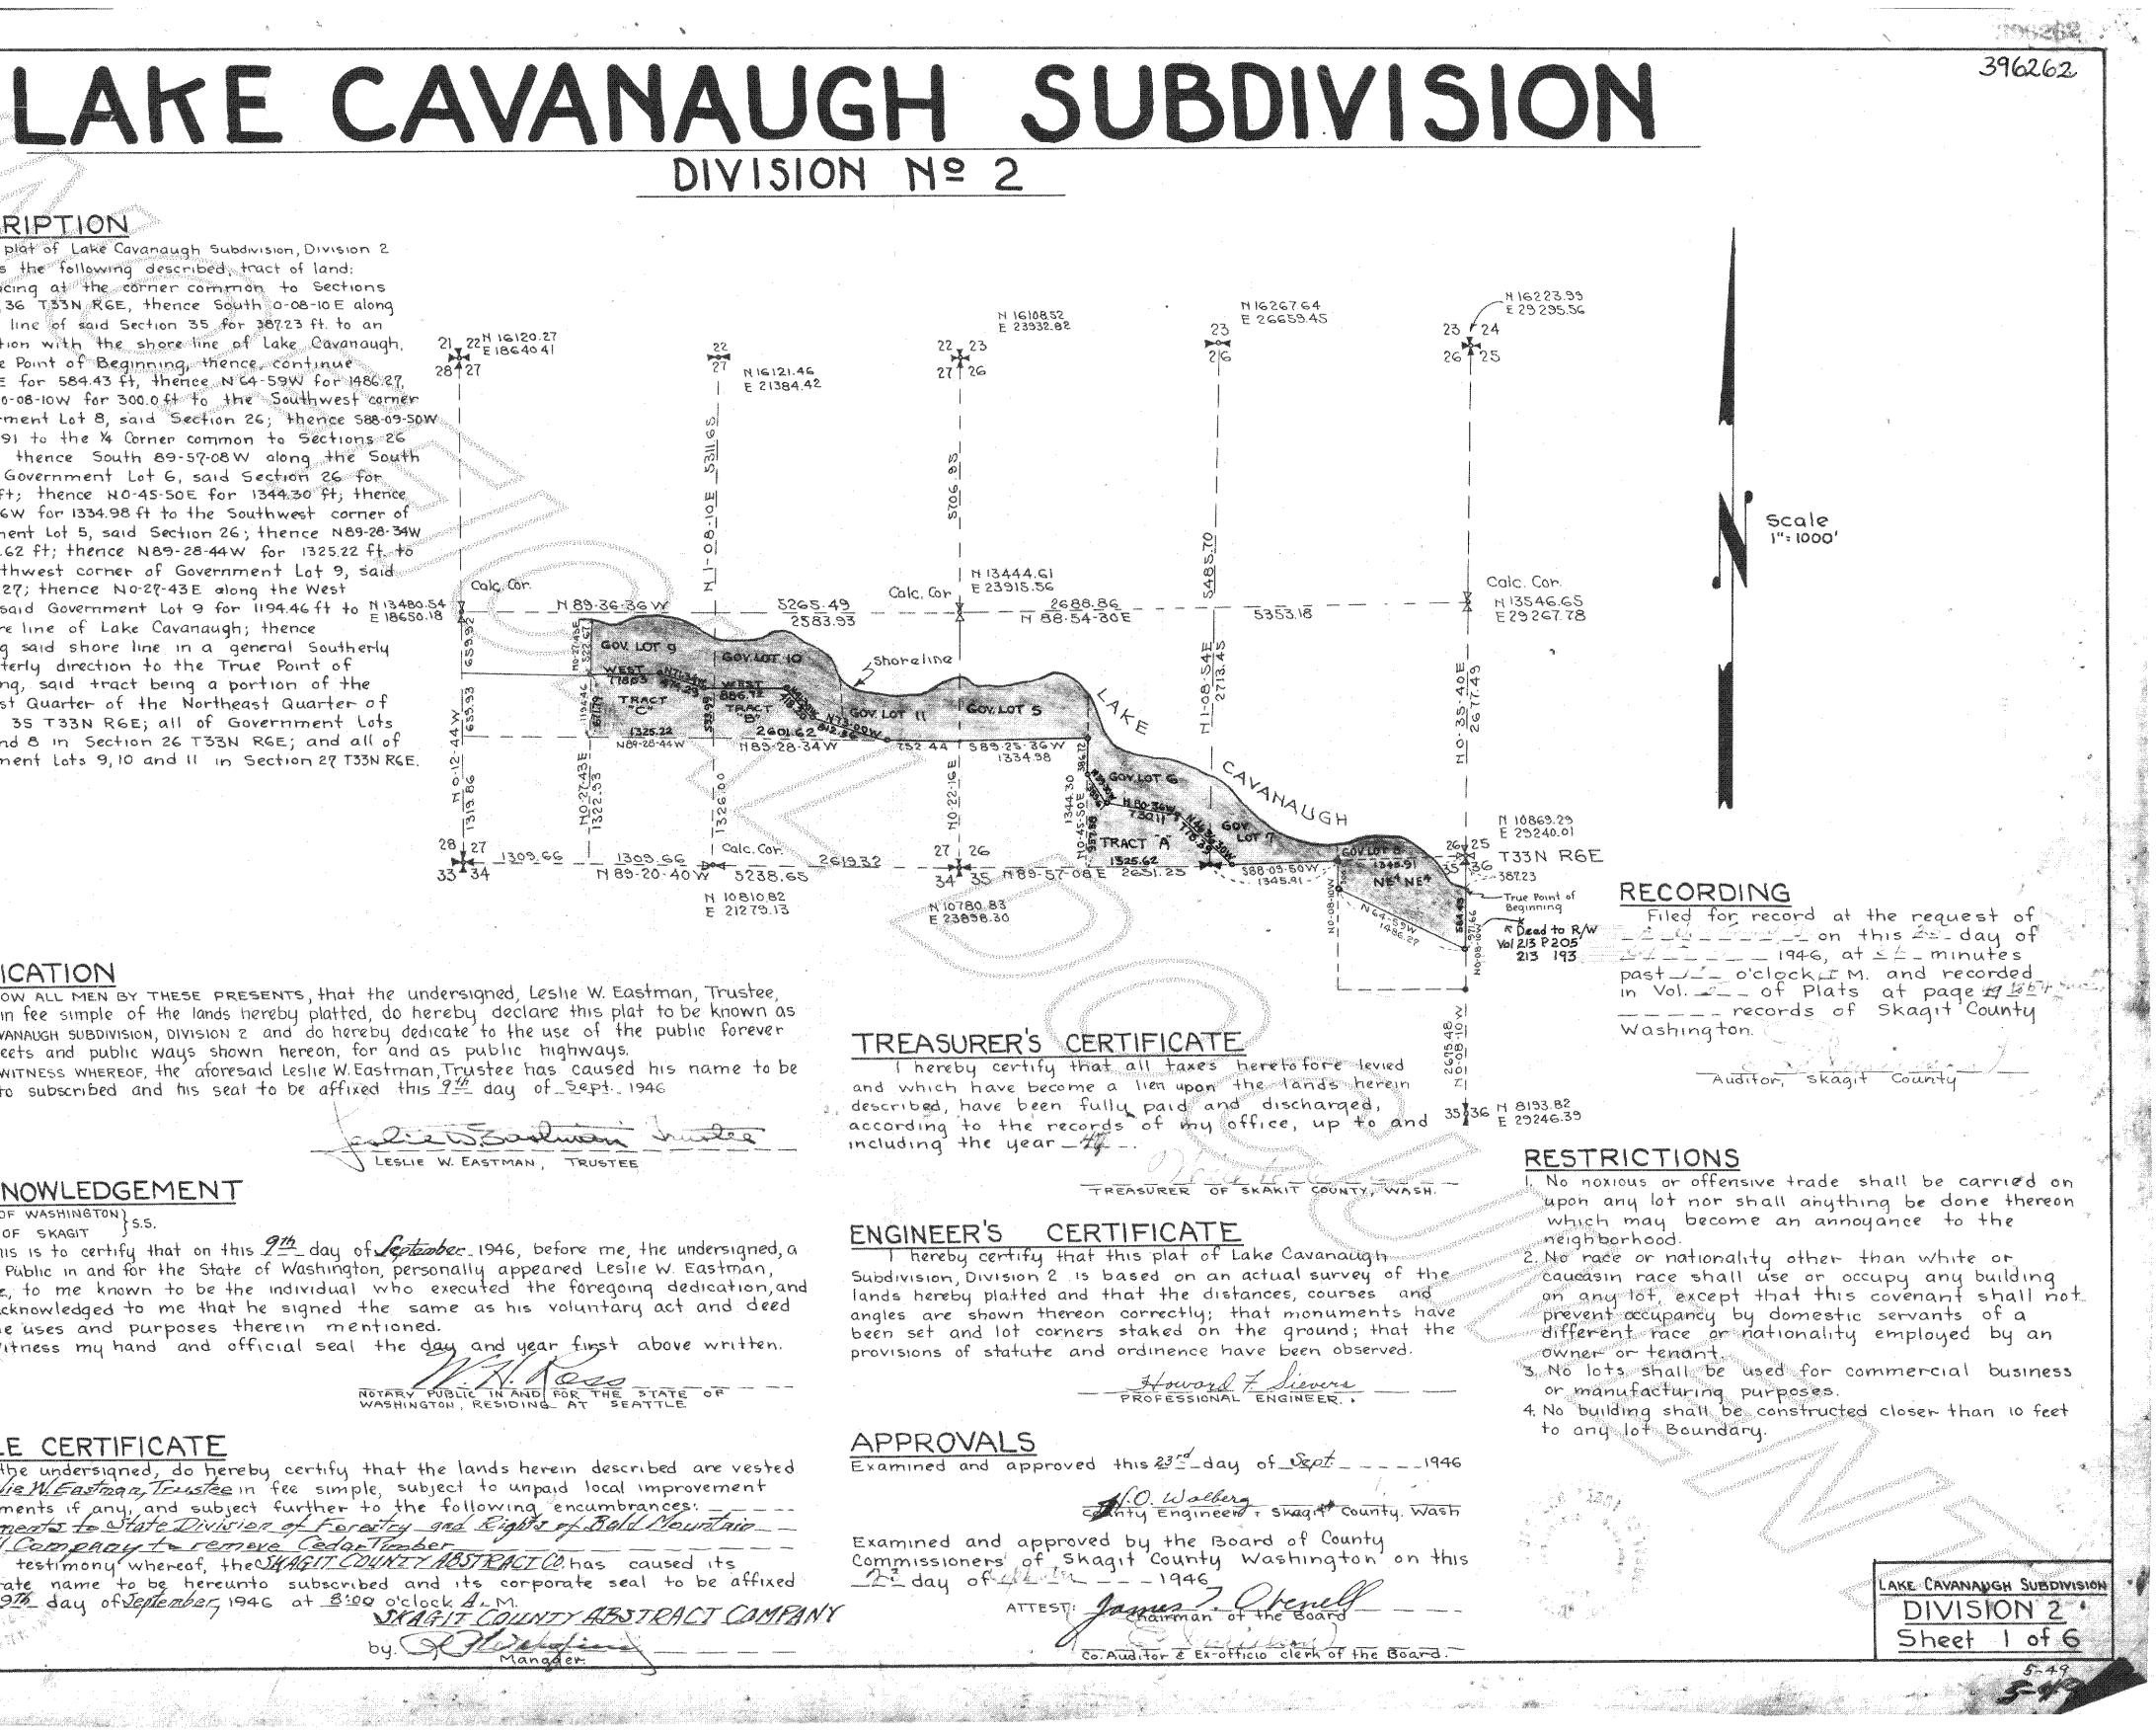

## DESCRIPTION

The plat of Lake Cavanaugh Subdivision, Division 2 embraces the following described, tract of land: Commencing at the corner common to Sections 25,26,35,36 T33N RGE, thence South 0-08-10 E along the East line of said Section 35 for 387.23 ft. to an intersection with the shore line of Lake Cavanaugh the True Point of Beginning, thence, continue 50-08-10E for 584.43 ft, thence N 64-59W for 1486 27, thence NO-08-10W for 300.0 ft to the Southwest corner of Goverment Lot 8, said Section 26; thence 588-09-50W for 1345.91 to the 14 Corner common to Sections 26 and 35; thence South 89-57-08W along the South line of Government Lot 6, said Section 26 for 1325.62 ft; thence NO-45-50E for 1344.30 ft; thence S89-25-36W for 1334.98 ft to the Southwest corner of Government Lot 5, said Section 26; thence N89-28-34W for 2601.62 ft; thence NB9-28-44W for 1325.22 ft. to the Southwest corner of Government Lot 9, said Section 27; thence NO-28-43E along the West line of said Government Lot 9 for 1194.46 ft to N13480.54 the shore line of Lake Cavanaugh; thence following said shore line in a general Southerly and easterly direction to the True Point of Beginning, said tract being a portion of the Northeast Quarter of the Northeast Quarter of Section 35 T33N RGE; all of Government Lots 5, 6, 7, and 8 in Section 26 T33N RGE; and all of Government Lots 9, 10 and 11 in Section 27 T33N RGE.

# T33N RGE

True Point of Beginning

RW V. 213, P. 205 Ò

scale 1''=100'

etc.

LAKE CAVANAUGH SUBDIVISION DIVISION 2 Sheet 2 of 6

, eşet

5-50