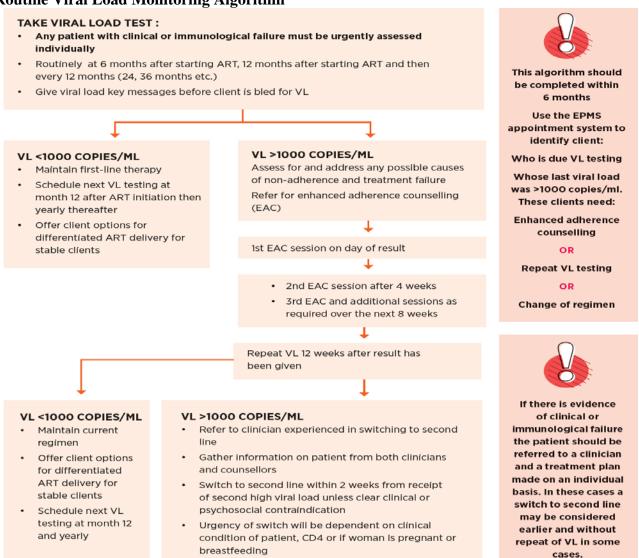

Telegraphic Address "MEDICUS", Harare

Fax: 729154/793634 (702293 FHP)
Telex: MEDICUS 22211ZW

Reference:
MINISTRY OF HEALTH
AND CHILD CARE
P.O. Box CY1122
Causeway
Zimbabwe

The below outlined algorithm SHOULD be used for when to take a viral load and the action to be taken depending on the result.

## **Routine Viral Load Monitoring Algorithm**

The below outlined national guidance should be used by all implementing entities to inform how Viral Load samples (whole blood or DBS) are expected to be collected, handled, transported to designated laboratory points and contact details of all VL laboratory focal points (across the country's 10 provinces) who can be contacted to HELP