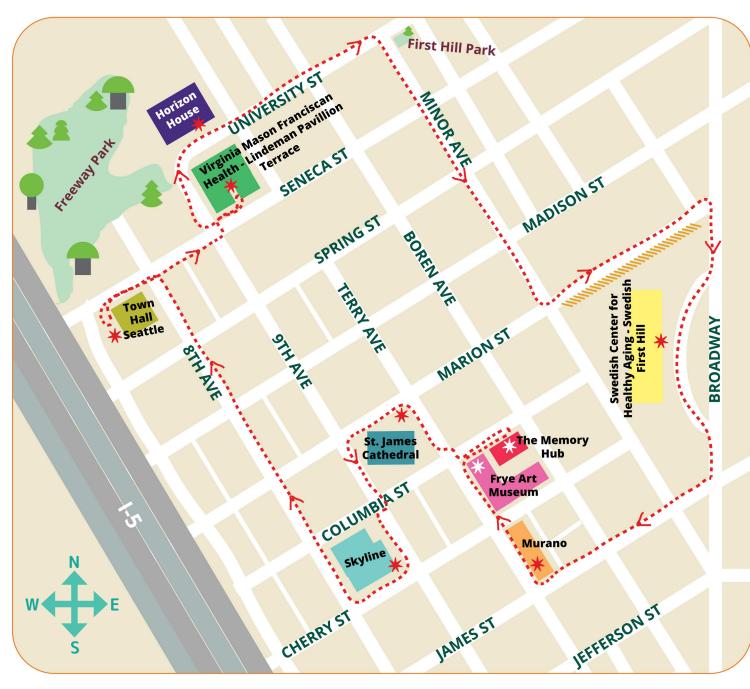

#### BRAIN HEALTH BLOCK PARTY MAP- FIRST HILL

#### **LEGEND**

**\*** Activity Location

---- Suggested walking route

**WWWW Construction** 

## **Swedish Center for** Healthy Aging 🍅

Location: Swedish First Hill

747 Broadway Ave Building entrance

- Make your own trail mix
- Music Therapist, 3-4 pm

## Murano 👬 🌢 🖒

**Location: 620 Terry Ave** 

Building entrance

- Dunk Tank, Corn Hole
- Murano Trail Mix
- Hydration Station with fruit infused water

#### **Virginia Mason** Franciscan Health

**Location: 1201 Terry Ave** Lindeman Pavilion Terrace

- Puzzles
- Movement
- Sensory activities

## 

**Location: 900 University St** 

**Building entrance** 

- Hydration Station
- Popcorn
- Music
- Art
- Brain Games
- Line Dancing

## St. James Cathedral ## •

Location: 804 Ninth Ave

SW corner of Marion St and Terry

- Easy Mindfulness and Yoga
- Music from Cathedral
- Cathedral Coloring Book
- Water, Lemonade

## Frye Art Museum 👬

**Location: 704 Terry Ave** 

North side of building along Columbia St

Collaborative Art Activity

## The Memory Hub 👬 🌢

**Location: 1021 Columbia St** 

Building entrance

- Brain Health Chalk Sidewalk **Chalk Prompts**
- Photobooth
- Maude's Garden Iced Tea Blend
- Karaoke

#### Town Hall Seattle ##

Location: 1119 8th Ave

Ovation Plaza on west side of building

Games and puzzles

## Skyline P 👬

Location: 715 9th Ave Terraces building entrance

- Puzzles
- Art activity