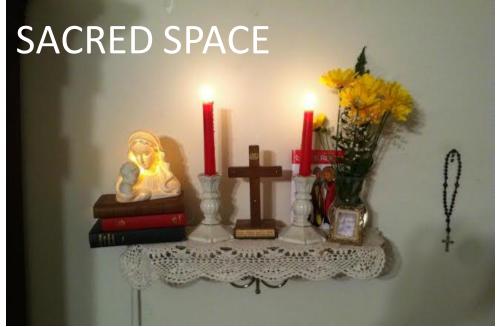

#### SPIRITUAL TOOLS

- POSIITIVE SELF-TALK
- PRAYER
- SUPPORTIVE FRIEND
- SACRED READING
- WALK IN NATURE
- CALMING MUSIC
- QUIET TIME
- HEART BASKET
- RESOURCE/SUPPORT TEAM
- SACRED SPACE