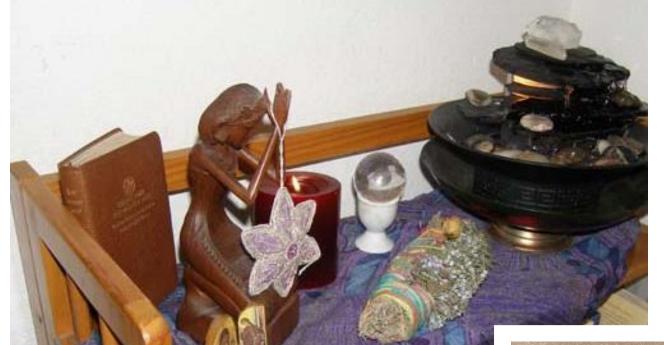

#### SPIRITUAL TOOLS

- POSIITIVE SELF-TALK
- PRAYER
- SUPPORTIVE FRIEND
- SACRED READING
- WALK IN NATURE
- CALMING MUSIC
- QUIET TIME
- HEART BASKET
- RESOURCE/SUPPORT TEAM
- SACRED SPACE