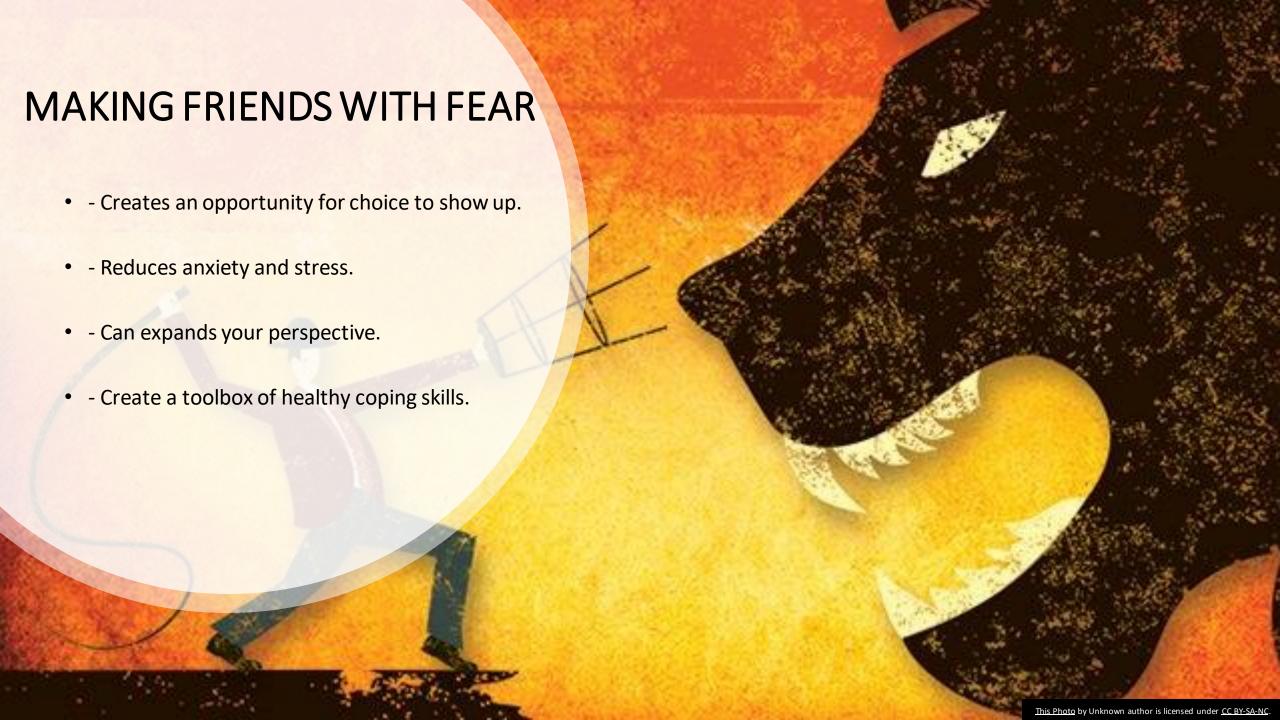

### **SHOVING FEAR DOWN**

- - Blurs clarity .
- - Invites unhealthy coping skills.
- - Limits perspective.