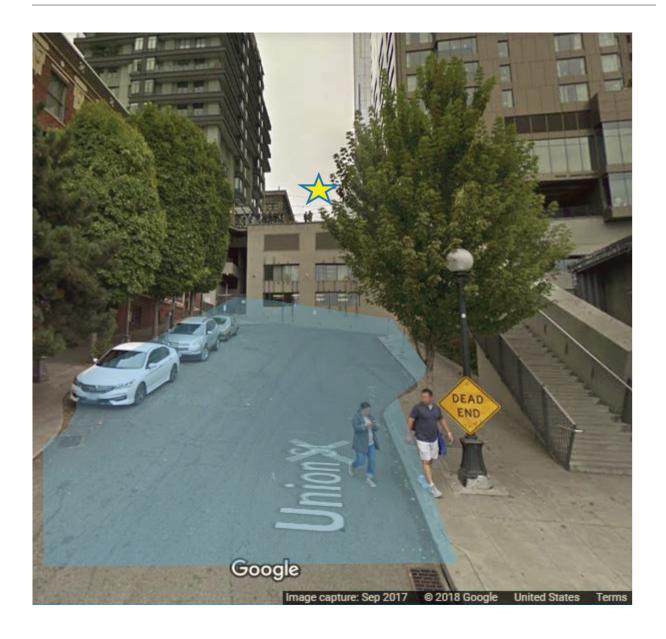

Figure 1: Four Seasons - Position A Layout

Figure 2: Four Seasons - Position A – View of 1st Ave between Pike St and Union St

**Figure 3:** Four Seasons - Position A – View of 1st Ave between Union St and University St