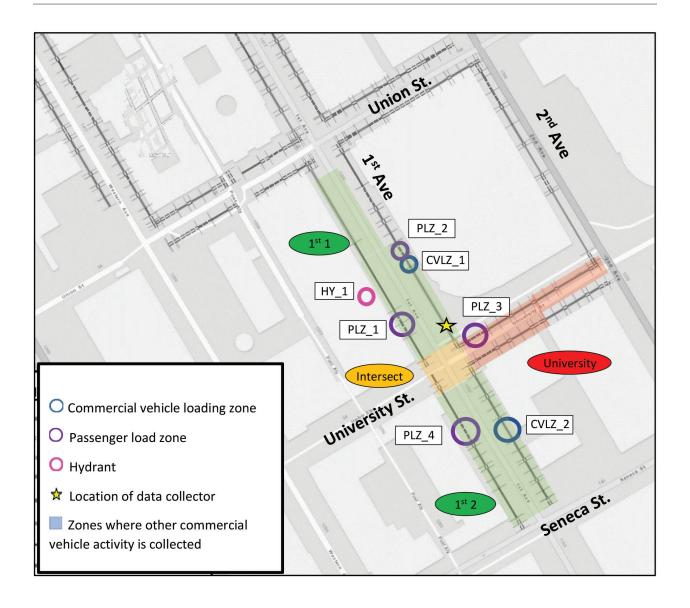

Figure 7: Four Seasons - Position C Layout

**Figure 8:** Four Seasons- Position C – View of 1st Ave between Union St and University St.

**Figure 9:** Four Seasons- Position C – View of 1st Ave and University St. intersection, and University St. between 1st Ave and 2nd Ave.