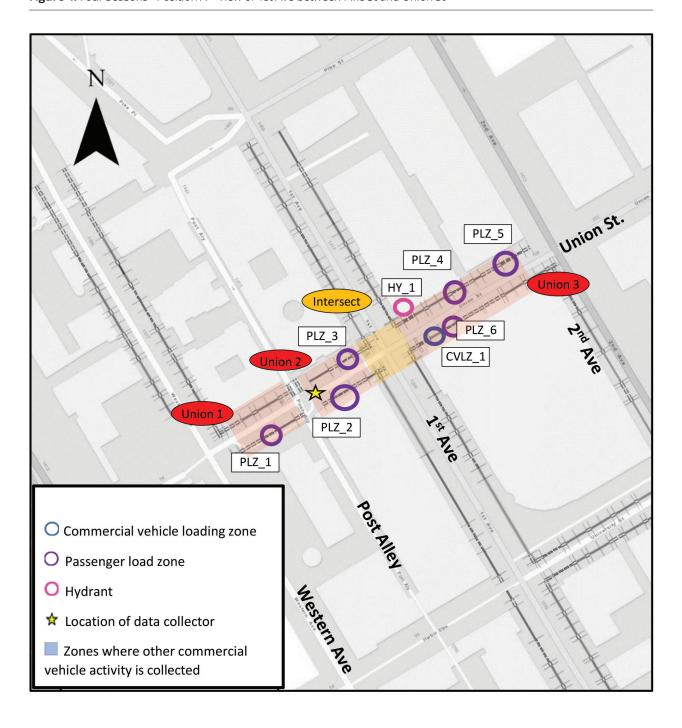

Figure 4: Four Seasons - Position A - View of 1st Ave between Pike St and Union St

**Figure 5:** Four Seasons - Position B – View of Union St between Post Alley and Western Ave.

**Figure 6:** Four Seasons - Position A – View of Union St between Post Alley and Western Ave.