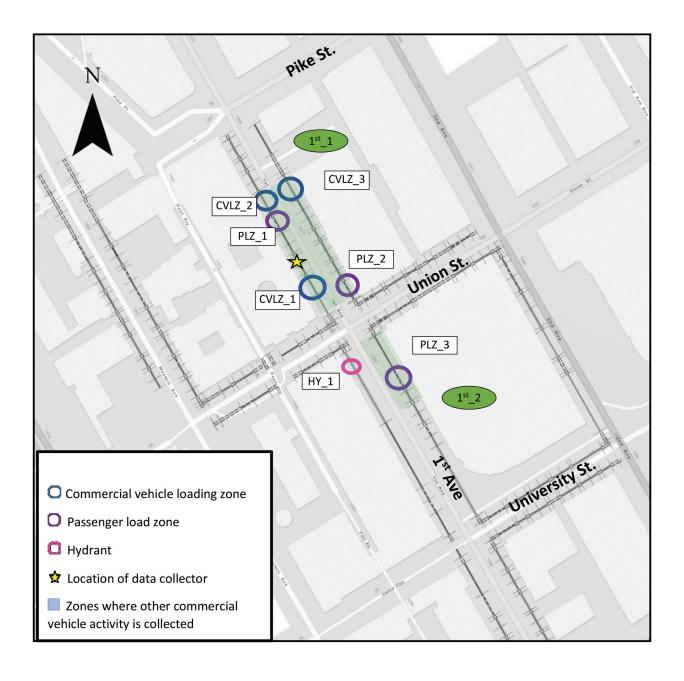

Figure 1: Four Seasons - Position A Layout

Figure 2: Four Seasons - Position A – View of 1st Ave between Pike St and Union St

**Figure 3:** Four Seasons - Position A – View of 1st Ave between Union St and University St