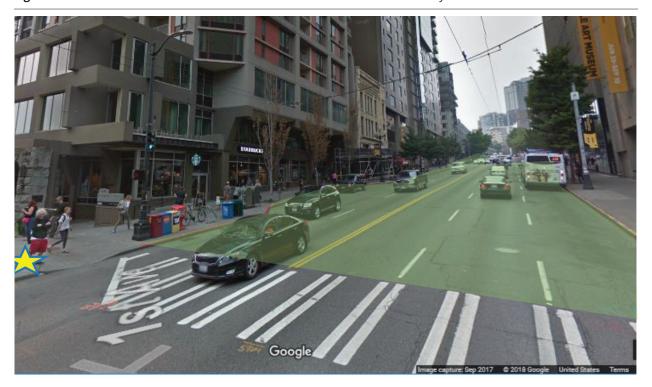

**Figure 10:** Four Seasons- Position C – View of 1st Ave between University St. and Seneca St.