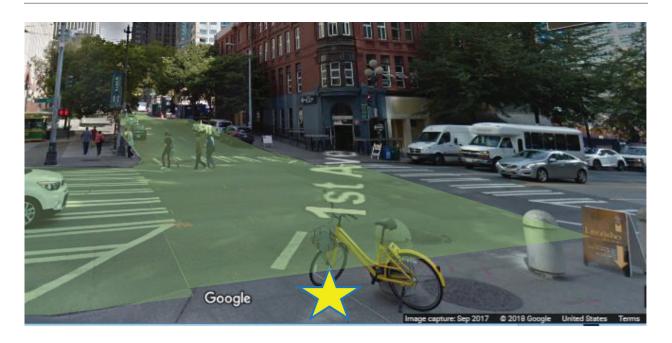

Figure 1: Four Seasons - Position A Layout

Figure 2: Four Seasons - Position A – View of 1st Ave between Pike St and Union St

**Figure 3:** Four Seasons - Position A – View of 1st Ave between Union St and University St