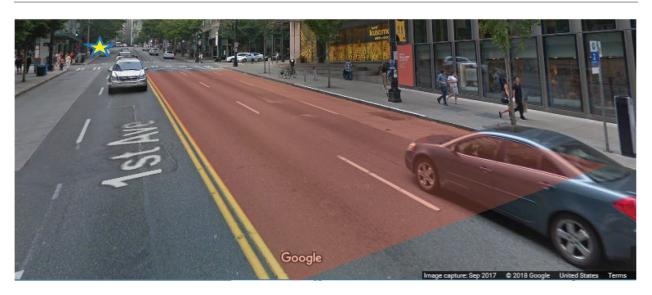

Figure 1: Four Seasons - Position A Layout

Figure 2: Four Seasons - Position A – View of 1st Ave between Pike St and Union St

**Figure 3:** Four Seasons - Position A – View of 1st Ave between Union St and University St