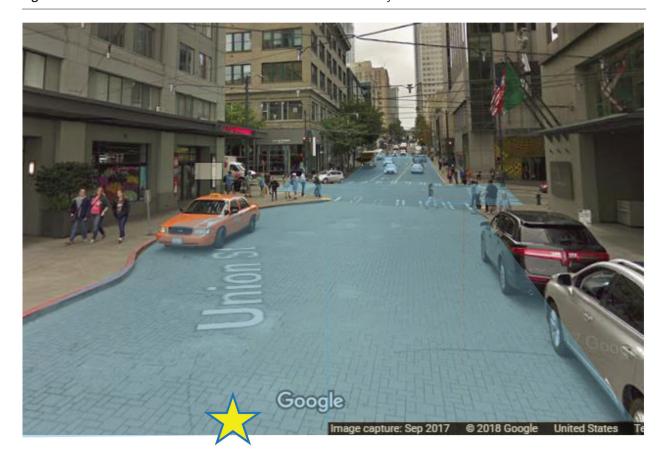

Figure 4: Four Seasons - Position A - View of 1st Ave between Pike St and Union St

**Figure 5:** Four Seasons - Position B – View of Union St between Post Alley and Western Ave.

**Figure 6:** Four Seasons - Position A – View of Union St between Post Alley and Western Ave.