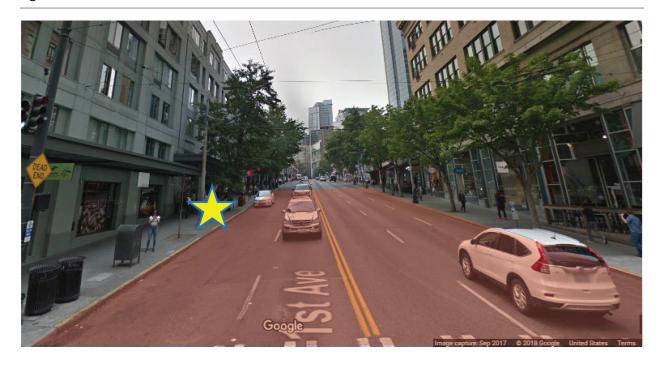

Figure 1: Four Seasons - Position A Layout

Figure 2: Four Seasons - Position A – View of 1st Ave between Pike St and Union St

**Figure 3:** Four Seasons - Position A – View of 1st Ave between Union St and University St