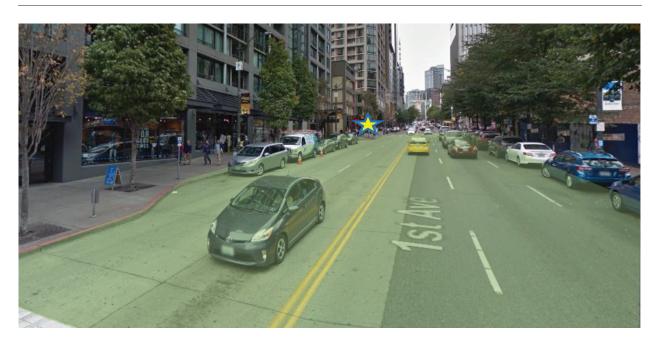

Figure 4: Four Seasons - Position A - View of 1st Ave between Pike St and Union St

**Figure 5:** Four Seasons - Position B – View of Union St between Post Alley and Western Ave.

**Figure 6:** Four Seasons - Position A – View of Union St between Post Alley and Western Ave.