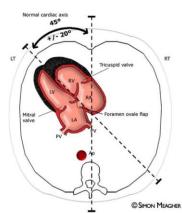

## 1- FOUR CHAMBER VIEWS WITH AND WITHOUT COLOR

Cardiac position and axis

Four chamber view of the heart – with and without color flow

ssociation for medical ultrasound

2- 3VT VIEW WITH COLOR, 2D NOT REQUIRED