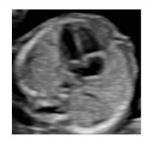

## 1- FOUR CHAMBER VIEWS WITH AND WITHOUT COLOR

Cardiac position and axis

Four chamber view of the heart – with and without color flow

ssociation for medical ultrasound

2- 3VT VIEW WITH COLOR, 2D NOT REQUIRED