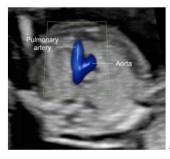

3 vessel trachea view with color

association for medical ultrasound

AIUM | 35

3- OPTIONAL CHALLENGE IMAGES: ADDITIONAL VIEWS AS NEEDED, NOT REQUIRED ON ROUTINE EXAM You can practice these as you choose, they are not required for the challenge, I am just mentioning them so you are aware it is sometimes part of the evaluation. We will primarily add these if a heart defect is suspected.