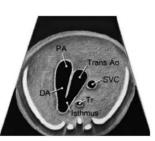

3 vessel trachea view with color

association for medical ultrasound

AIUM | 35

3- OPTIONAL CHALLENGE IMAGES: ADDITIONAL VIEWS AS NEEDED, NOT REQUIRED ON ROUTINE EXAM You can practice these as you choose, they are not required for the challenge, I am just mentioning them so you are aware it is sometimes part of the evaluation. We will primarily add these if a heart defect is suspected.