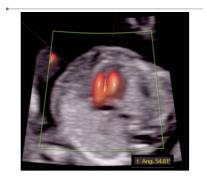

## 1- FOUR CHAMBER VIEWS WITH AND WITHOUT COLOR

Cardiac position and axis

Four chamber view of the heart – with and without color flow

ssociation for medical ultrasound

2- 3VT VIEW WITH COLOR, 2D NOT REQUIRED