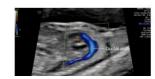

## 1- FOUR CHAMBER VIEWS WITH AND WITHOUT COLOR

Cardiac position and axis

Four chamber view of the heart – with and without color flow

ssociation for medical ultrasound

2- 3VT VIEW WITH COLOR, 2D NOT REQUIRED