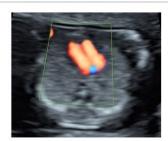

## 1- FOUR CHAMBER VIEWS WITH AND WITHOUT COLOR

Cardiac position and axis

Four chamber view of the heart – with and without color flow

ssociation for medical ultrasound

2- 3VT VIEW WITH COLOR, 2D NOT REQUIRED

3 vessel trachea view with color

association for medical ultrasound

AIUM | 35

3- OPTIONAL CHALLENGE IMAGES: ADDITIONAL VIEWS AS NEEDED, NOT REQUIRED ON ROUTINE EXAM You can practice these as you choose, they are not required for the challenge, I am just mentioning them so you are aware it is sometimes part of the evaluation. We will primarily add these if a heart defect is suspected.