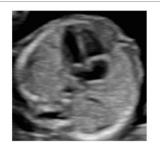

## 1- FOUR CHAMBER VIEWS WITH AND WITHOUT COLOR

Cardiac position and axis

Four chamber view of the heart – with and without color flow

ssociation for medical ultrasound

2- 3VT VIEW WITH COLOR, 2D NOT REQUIRED