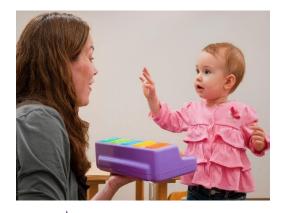

# Infant-Toddler Clinic Parent Coaching Group

WHEN See website below

WHERE UW Autism Center Seattle, WA

**COST** \$50 per session

## **Participants:**

- Parents AND
- Very young children:
  - 3 years or younger
  - Diagnosed with autism or for whom there are concerns about autism

## Group format:

- 8 weeks
- 60 minute groups parents and child attend together
- Training on strategies
- Opportunities for practice with feedback

## Goal areas addressed:

- Focusing on faces
- Taking turns
- Requesting
- Social imitation

Parent(s) and child are required to attend each session together. We recommend that families attend all 8 weeks of the coaching group.