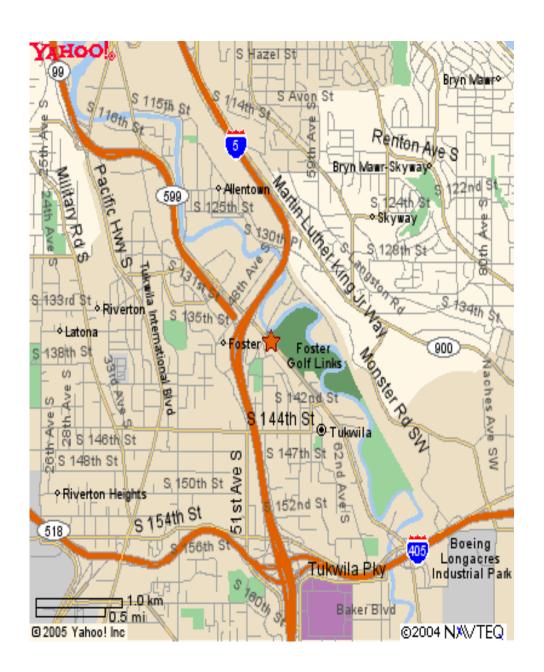

# I-5 Southbound

Take exit # 156 (Tukwila, Interurban Avenue South);

Turn left onto Interurban Avenue, proceed south for .03 miles and turn left at course

#### **I-5 Northbound**

Take exit # 156 (Tukwila, West Marginal Way);

Take the Tukwila exit, turn right onto Interurban Avenue, proceed south for .5 mile and turn left at course entrance sign.

#### I-405 Northbound

Take exit # 1 (Tukwila, West Valley Highway);

Turn left onto Interurban Avenue south, proceed north for 1.8 miles and turn right at course entrance sign.

## **I-405 Southbound**

Take exit # 1 (Tukwila);

Turn left onto Interurban Avenue South, proceed 1.5 miles north and turn right at course entrance sign.

### **FROM Southcenter Shopping Mall**

Southcenter Parkway to Southcenter Blvd, proceed east on Southcenter Blvd to Interurban Avenue South, turn left and travel 1.6 miles north, turn right at course entrance sign