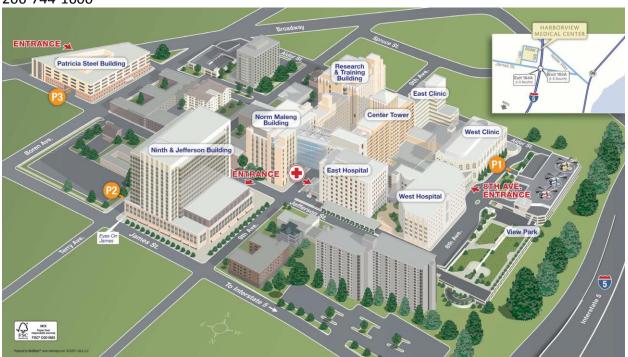

# Patricia Steel Building 401 Broadway Seattle WA 98104

# Northbound:

- Take the James Street exit from I-5.
- Turn right (east) on James Street and go to Broadway.
- Turn right (south) on Broadway and go one block to Jefferson Street.
- Our office is on the SW corner of Broadway and Jefferson

#### Southbound:

- Take the James Street exit.
- Turn left (east) on James Street and go to Broadway.
- Turn right (south) on Broadway and go one block to Jefferson Street.
- Our office is on the SW corner of Broadway and Jefferson

### **Bus Routes:**

Metro provides regular bus service to Harborview on several routes, including 3, 4 and 60. For more information contact METRO at 206-553-3000.

## **General Parking:**

Paid parking is available underneath the building. Enter the garage from Jefferson Street. You will be instructed to take a ticket. There is also free 2 hour street parking around the clinic.