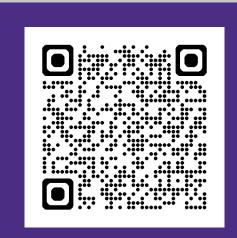

## 3 steps to get started

Click here to launch LinkedIn Learning.

Log in using your UW NetID and password.

Begin exploring and start learning!

Contact <u>LinkedIn Learning Help Center</u> for technical support.